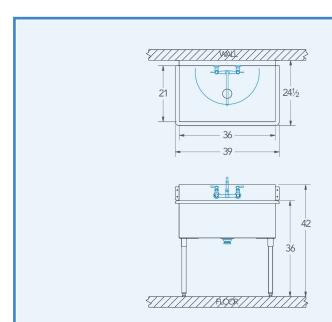

# Bowl (Lg x Wd x Dp)

36" x 21" x 14"

#### Drainboard

Left: 0" Right: 0"

## Overall (Lg x Wd x Ht)

39" x 24 1/2" x 42"

### **Faucet Holes**

1-1/8" Dia 8" Centers

## Drain

3-1/2" Dia Opening