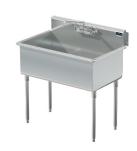

# Terrell

## Model # TE.191.00

1-Compartment Food Service Sink

# Bowl (Lg x Wd x Dp)

36" x 21" x 14"

## **Additional Features**

- 16 gauge stainless steel
- 14 gauge partition(s)
- 14" deep to sink rim
- Robust retro styling
- Stainless steel legs & feet
- 1-1/2" sanitary rolled-rim
- D 3-1/2" recessed drain opening
- Integrated security flange
- Specification grade hardware included
- 5-year warranty
- Made in Texas