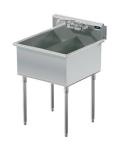

# 2-Compartment Food Service Sink

# Bowl (Lg x Wd x Dp)

27" x 24" x 14"

## Overall (Lg x Wd x Ht)

57" x 27 1/2" x 42"

#### Material

16 gauge, stainless steel