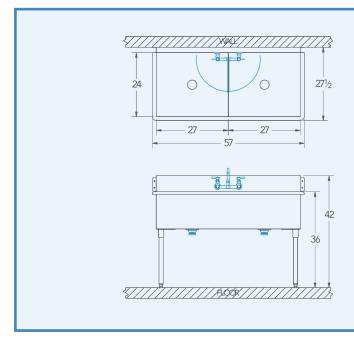

# Bowl (Lg x Wd x Dp)

27" x 24" x 14"

## Overall (Lg x Wd x Ht)

57" x 27 1/2" x 42"

### **Faucet Holes**

1-1/8" Dia 8" Centers

## Drain

3-1/2" Dia Opening