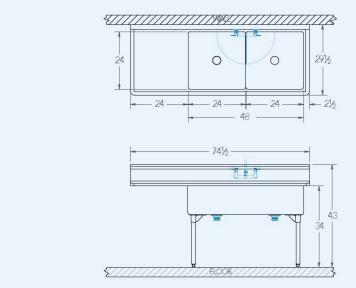

Included:

**Matched Faucet** 

**Basket Drain(s)** 

**Install Kit** 

24" x 24" x 12"

Drainboard Left: 24" Right: -"

Overall (Lg x Wd x Ht) 74 1/2" x 29 1/2" x 43"

Material 14 gauge, stainless steel

**Faucet Holes** 1-1/8" Dia 8" Centers

Drain 3-1/2" Dia Opening

FLÓÓR

Bowl (Lg x Wd x Dp)

**2-Compartment Industrial Sink** 

Model # TR.244.40

**NSF**.