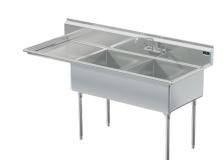

Included:

**Matched Faucet** 

**Basket Drain(s)** 

**Install Kit** 

24" x 24" x 12"

Drainboard Left: 24" Right: -"

Overall (Lg x Wd x Ht) 74 1/2" x 29 1/2" x 43"

Material 14 gauge, stainless steel

**Faucet Holes** 1-1/8" Dia 8" Centers

Drain 3-1/2" Dia Opening

FLÓÓR

Bowl (Lg x Wd x Dp)

**2-Compartment Industrial Sink** 

Model # TR.244.40

**NSF**.