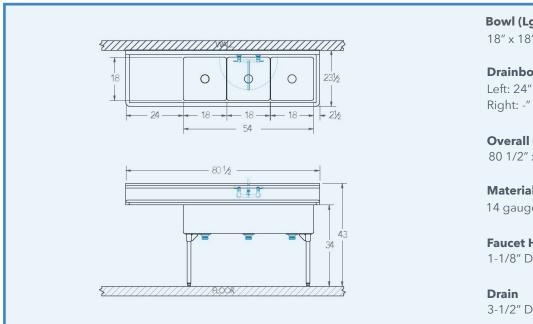

# Bowl (Lg x Wd x Dp)

18" x 18" x 12"

#### **Drainboard**

Right: -"

# Overall (Lg x Wd x Ht)

80 1/2" x 23 1/2" x 43"

# **Faucet Holes**

1-1/8" Dia 8" Centers

3-1/2" Dia Opening