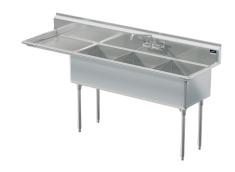

# Model # TR.388.40

3-Compartment Industrial Sink

# Bowl (Lg x Wd x Dp)

18" x 18" x 12"

#### **Drainboard**

Right: -"

# Overall (Lg x Wd x Ht)

80 1/2" x 23 1/2" x 43"