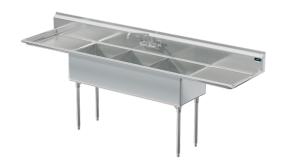

## Included:





**Matched Faucet** 

**Basket Drain(s) Install Kit** 

## **Additional Features**

- 14 gauge stainless steel •
- NSF approved construction
- R 3/4" coved compartments •
- 12" deep compartments •
- Stainless steel legs & feet .
- Bi-directional gusseted leg sockets •
- 9" tile-edge backsplash •
- 1-1/2" sanitary rolled-rim •
- D 3-1/2" recessed drain opening •
- Specification grade hardware inclued .
- 10-year warranty
- Made in Texas



Bowl (Lg x Wd x Dp)

Drainboard Left: 24" Right: 24"

Overall (Lg x Wd x Ht) 102" x 23 1/2" x 43"

Material 14 gauge, stainless steel

**Faucet Holes** 1-1/8" Dia 8" Centers

Drain

3-1/2" Dia Opening

## 18" x 18" x 12"





**NSF** 

**3-Compartment Industrial Sink**