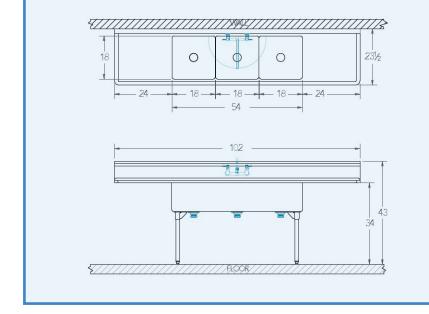

## **Additional Features**

- 14 gauge stainless steel •
- NSF approved construction
- R 3/4" coved compartments •
- 12" deep compartments •
- Stainless steel legs & feet .
- Bi-directional gusseted leg sockets •
- 9" tile-edge backsplash •
- 1-1/2" sanitary rolled-rim •
- D 3-1/2" recessed drain opening •
- Specification grade hardware inclued .
- 10-year warranty
- Made in Texas

Bowl (Lg x Wd x Dp)

Drainboard Left: 24" Right: 24"

Overall (Lg x Wd x Ht) 102" x 23 1/2" x 43"

Material 14 gauge, stainless steel

**Faucet Holes** 1-1/8" Dia 8" Centers

Drain

3-1/2" Dia Opening

## 18" x 18" x 12"

**NSF** 

**3-Compartment Industrial Sink**