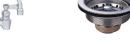

# Model # TR.384.88

3-Compartment Industrial Sink







## Bowl (Lg x Wd x Dp)

18" x 24" x 12"

#### Drainboard

Left: 18" Right: 18"

## Overall (Lg x Wd x Ht)

90" x 29 1/2" x 43"

#### Material

14 gauge, stainless steel

### **Faucet Holes**

1-1/8" Dia 8" Centers

## Drain

3-1/2" Dia Opening

## Included:







**Matched Faucet** 

**Basket Drain(s)** 

**Install Kit** 

### **Additional Features**

- 14 gauge stainless steel
- NSF approved construction
- R 3/4" coved compartments
- 12" deep compartments
- Stainless steel legs & feet
- Bi-directional gusseted leg sockets
- 9" tile-edge backsplash
- 1-1/2" sanitary rolled-rim
- D 3-1/2" recessed drain opening
- Specification grade hardware inclued
- 10-year warranty
- Made in Texas