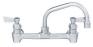

# Model # TR.384.88

3-Compartment Industrial Sink







## Bowl (Lg x Wd x Dp)

18" x 24" x 12"

#### Drainboard

Left: 18" Right: 18"

## Overall (Lg x Wd x Ht)

90" x 29 1/2" x 43"

#### Material

14 gauge, stainless steel

### **Faucet Holes**

1-1/8" Dia 8" Centers

## Drain

3-1/2" Dia Opening

## Included:







**Matched Faucet** 

**Basket Drain(s)** 

**Install Kit** 

### **Additional Features**

- 14 gauge stainless steel
- NSF approved construction
- R 3/4" coved compartments
- 12" deep compartments
- Stainless steel legs & feet
- Bi-directional gusseted leg sockets
- 9" tile-edge backsplash
- 1-1/2" sanitary rolled-rim
- D 3-1/2" recessed drain opening
- Specification grade hardware inclued
- 10-year warranty
- Made in Texas