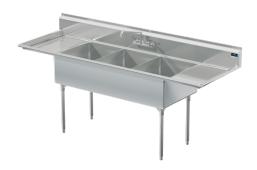

# Model # TR.384.88

3-Compartment Industrial Sink

## Bowl (Lg x Wd x Dp)

18" x 24" x 12"

#### Drainboard

Left: 18" Right: 18"

## Overall (Lg x Wd x Ht)

90" x 29 1/2" x 43"