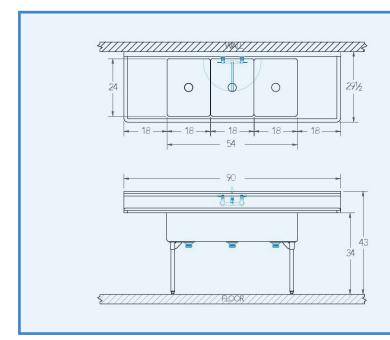

## Bowl (Lg x Wd x Dp)

18" x 24" x 12"

#### Drainboard

Left: 18" Right: 18"

## Overall (Lg x Wd x Ht)

90" x 29 1/2" x 43"

### **Faucet Holes**

1-1/8" Dia 8" Centers

## Drain

3-1/2" Dia Opening