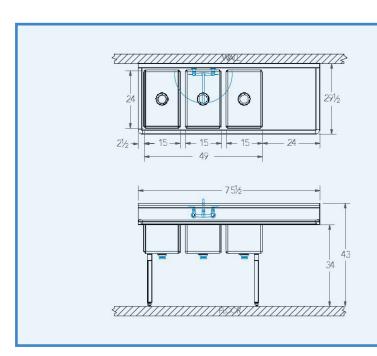

# Bowl (Lg x Wd x Dp)

15" x 24" x 12"

#### Drainboard

Left: 0" Right: 24"

# Overall (Lg x Wd x Ht)

75 1/2" x 29 1/2" x 43"

### **Faucet Holes**

1-1/8" Dia 8" Centers