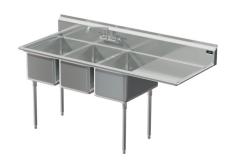

# Model # SA.354.04

3-Compartment Food Service Sink

# Bowl (Lg x Wd x Dp)

15" x 24" x 12"

#### Drainboard

Left: 0" Right: 24"

# Overall (Lg x Wd x Ht)

75 1/2" x 29 1/2" x 43"