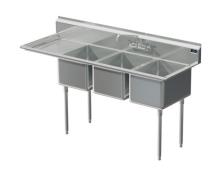

# Model # SA.361.80

3-Compartment Food Service Sink

# Bowl (Lg x Wd x Dp)

16" x 21" x 12"

#### Drainboard

Left: 18" Right: 0"

# Overall (Lg x Wd x Ht)

72 1/2" x 26 1/2" x 43"