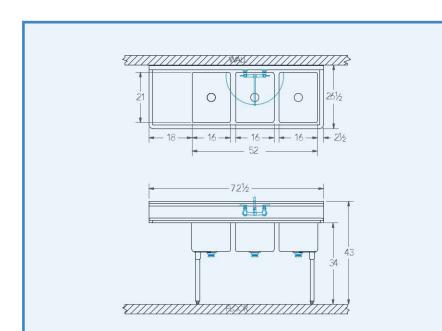

# Bowl (Lg x Wd x Dp)

16" x 21" x 12"

#### Drainboard

Left: 18" Right: 0"

# Overall (Lg x Wd x Ht)

72 1/2" x 26 1/2" x 43"

### **Faucet Holes**

1-1/8" Dia 8" Centers

# Drain

3-1/2" Dia Opening