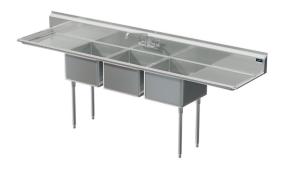

## Model # SA.388.44

**3-Compartment Food Service Sink** 

**Bowl (Lg x Wd x Dp)** 18" x 18" x 12"

**Drainboard** Left: 24" Right: 24"

**Overall (Lg x Wd x Ht)** 106" x 23 1/2" x 43"

**Material** 16 gauge, stainless steel

Faucet Holes 1-1/8" Dia 8" Centers

**Drain** 3-1/2" Dia Opening