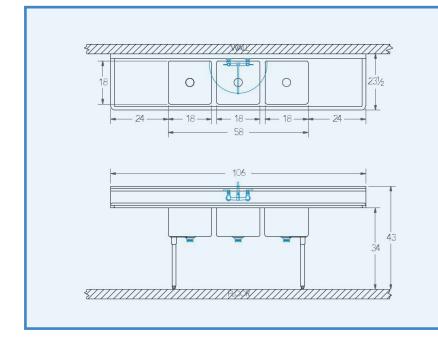

## Model # SA.388.44

**3-Compartment Food Service Sink** 

**Bowl (Lg x Wd x Dp)** 18" x 18" x 12"

**Drainboard** Left: 24" Right: 24"

**Overall (Lg x Wd x Ht)** 106" x 23 1/2" x 43"

**Material** 16 gauge, stainless steel

Faucet Holes 1-1/8" Dia 8" Centers

**Drain** 3-1/2" Dia Opening