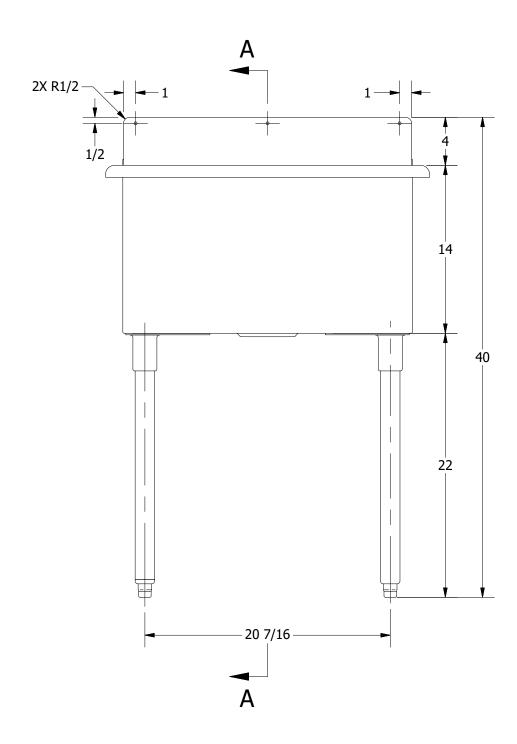

3D SCALE 1/12

SECTION A-A SCALE 1/8

|   | PART NUMBER      |            |
|---|------------------|------------|
|   |                  | LT-148.22  |
|   | PRODUCT CATEGORY |            |
| Н |                  | UTILITY SI |

TITLE
MEDINA SERIES UTILITY SINK
DESCRIPTION SINK 16 GA UTILITY SINK

PRODUCTS INC.

303 Blue Bird Parkway
Wills Point, Texas 75169
(800) 379-9709 /Fax: (903) 873-6389
www.gpsink.com

THE INFORMATION CONTAINED IN THIS DRAWING
IS THE SOLE PROPERTY OF GRIFFIN PRODUCTS, INC.
ANY REPORDUCTION IN PART OR AS A WHOLE
WITHOUT THE WRITTEN PERMISSION FROM
GRIFFIN PRODUCTS, INC. IS PROHIBITED.