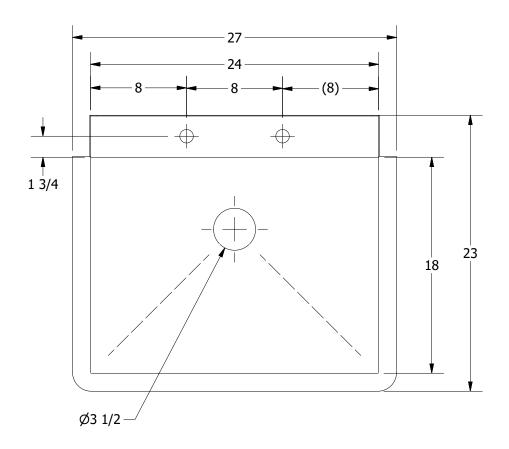

TITLE
MEDINA SERIES UTILITY SINK
DESCRIPTION SINK 16 GA UTILITY SINK

PRODUCTS INC.

303 Blue Bird Parkway
Wills Point, Texas 75169
(800) 379-9709 /Fax: (903) 873-6389
www.gpsink.com

THE INFORMATION CONTAINED IN THIS DRAWING
IS THE SOLE PROPERTY OF GRIFFIN PRODUCTS, INC.
ANY REPORDUCTION IN PART OR AS A WHOLE
WITHOUT THE WRITTEN PERMISSION FROM
GRIFFIN PRODUCTS, INC. IS PROHIBITED.