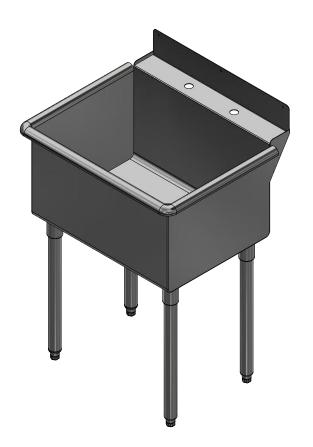

3D SCALE 1/12

SECTION A-A SCALE 1/8

|   | PART NUMBER      |            |
|---|------------------|------------|
|   |                  | LT-148.22  |
|   | PRODUCT CATEGORY |            |
| Н |                  | UTILITY SI |

TITLE
MEDINA SERIES UTILITY SINK
DESCRIPTION SINK 16 GA UTILITY SINK

PRODUCTS INC.

303 Blue Bird Parkway
Wills Point, Texas 75169
(800) 379-9709 /Fax: (903) 873-6389
www.gpsink.com

THE INFORMATION CONTAINED IN THIS DRAWING
IS THE SOLE PROPERTY OF GRIFFIN PRODUCTS, INC.
ANY REPORDUCTION IN PART OR AS A WHOLE
WITHOUT THE WRITTEN PERMISSION FROM
GRIFFIN PRODUCTS, INC. IS PROHIBITED.