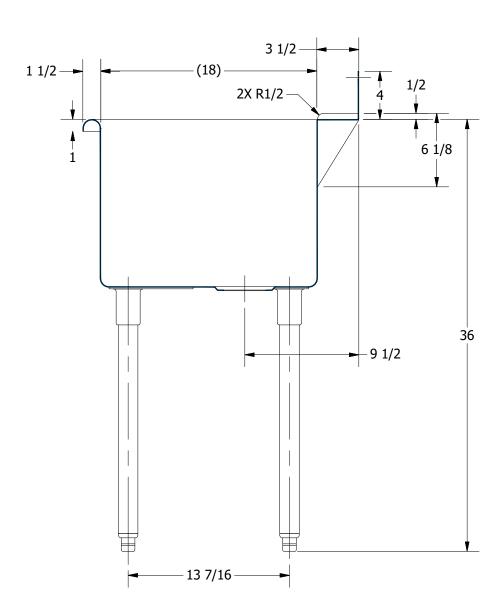

3D SCALE 1/12

SECTION A-A SCALE 1/8

|   | PART NUMBER      |            |
|---|------------------|------------|
|   |                  | LT-148.22  |
|   | PRODUCT CATEGORY |            |
| Н |                  | UTILITY SI |

TITLE
MEDINA SERIES UTILITY SINK
DESCRIPTION SINK 16 GA UTILITY SINK

PRODUCTS INC.

303 Blue Bird Parkway
Wills Point, Texas 75169
(800) 379-9709 /Fax: (903) 873-6389
www.gpsink.com

THE INFORMATION CONTAINED IN THIS DRAWING
IS THE SOLE PROPERTY OF GRIFFIN PRODUCTS, INC.
ANY REPORDUCTION IN PART OR AS A WHOLE
WITHOUT THE WRITTEN PERMISSION FROM
GRIFFIN PRODUCTS, INC. IS PROHIBITED.