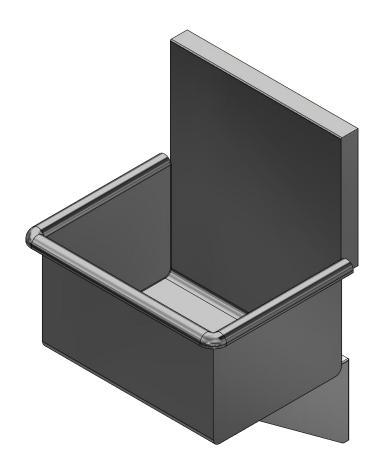

3D SCALE 1 / 8

SECTION A-A SCALE 1/8

|      | PART NUMBER                                    | ٦  |
|------|------------------------------------------------|----|
|      | SS.205.B                                       | I  |
|      | PRODUCT CATEGORY                               |    |
|      | SERVICE SINK                                   |    |
| C.   | THE INFORMATION CONTAINED IN THIS DRAWING      | ١  |
| (2)/ | IS THE SOLE PROPERTY OF GRIFFIN PRODUCTS. INC. | ١. |