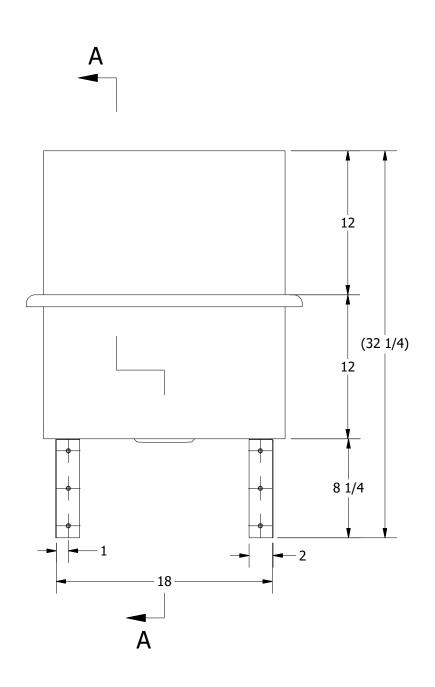

3D SCALE 1 / 8

SECTION A-A SCALE 1/8

|      | PART NUMBER                                    | ٦  |
|------|------------------------------------------------|----|
|      | SS.205.B                                       | I  |
|      | PRODUCT CATEGORY                               |    |
|      | SERVICE SINK                                   |    |
| C.   | THE INFORMATION CONTAINED IN THIS DRAWING      | ١  |
| (2)/ | IS THE SOLE PROPERTY OF GRIFFIN PRODUCTS. INC. | ١. |