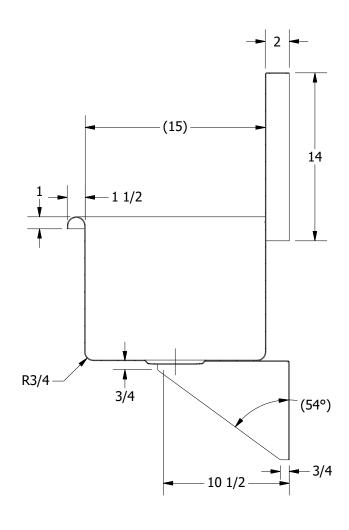

3D SCALE 1 / 8

SECTION A-A SCALE 1/8

|      | PART NUMBER                                    | ٦  |
|------|------------------------------------------------|----|
|      | SS.205.B                                       | I  |
|      | PRODUCT CATEGORY                               |    |
|      | SERVICE SINK                                   |    |
| C.   | THE INFORMATION CONTAINED IN THIS DRAWING      | ١  |
| (2)/ | IS THE SOLE PROPERTY OF GRIFFIN PRODUCTS. INC. | ١. |