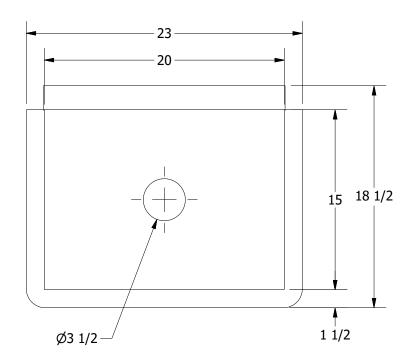

3D SCALE 1 / 8

SECTION A-A SCALE 1/8

|      | PART NUMBER                                    | ٦  |
|------|------------------------------------------------|----|
|      | SS.205.B                                       | I  |
|      | PRODUCT CATEGORY                               |    |
|      | SERVICE SINK                                   |    |
| C.   | THE INFORMATION CONTAINED IN THIS DRAWING      | ١  |
| (2)/ | IS THE SOLE PROPERTY OF GRIFFIN PRODUCTS. INC. | ١. |