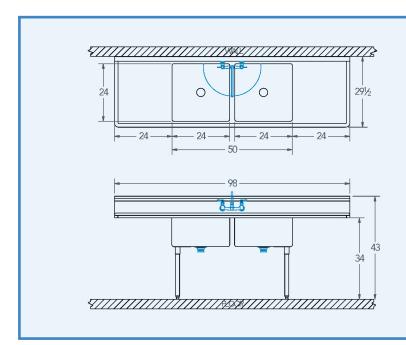

# Bowl (Lg x Wd x Dp)

24" x 24" x 12"

#### Drainboard

Left: 24" Right: 24"

# Overall (Lg x Wd x Ht)

98" x 29 1/2" x 43"