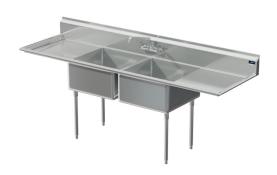

# Model # SA.244.44

2-Compartment Food Service Sink

# Bowl (Lg x Wd x Dp)

24" x 24" x 12"

#### Drainboard

Left: 24" Right: 24"

# Overall (Lg x Wd x Ht)

98" x 29 1/2" x 43"