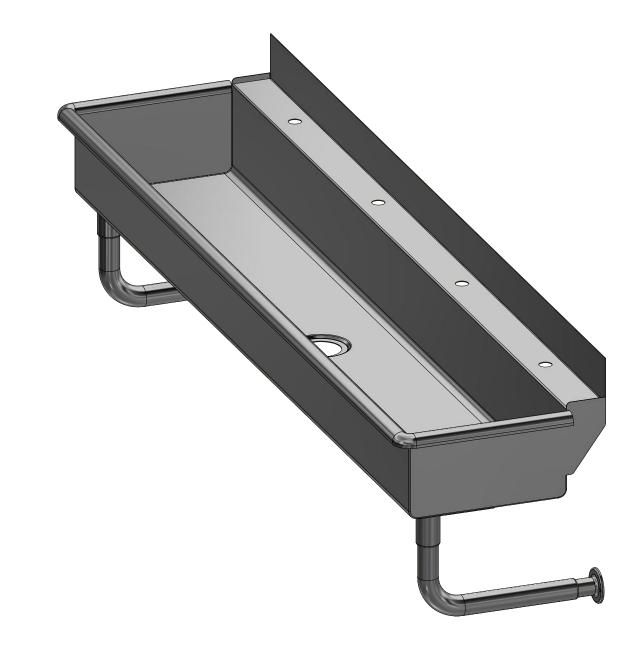

|            | TITLE                                   |                    |          |                       |      |       |  |  |
|------------|-----------------------------------------|--------------------|----------|-----------------------|------|-------|--|--|
| .210       | BLANCO SERIES SINK                      |                    |          |                       |      |       |  |  |
|            | DESCRIPTION                             |                    |          |                       |      |       |  |  |
| ATION      | TION 16GA 4 SENSOR FAUCETS WASH STATION |                    |          |                       |      |       |  |  |
|            | MATERIAL                                |                    |          | ALL DIMENSIONS ARE IN |      |       |  |  |
| ICTS, INC. | 16GA (0.06 in) 304 STAINLESS STEEL      |                    | X INCHES |                       |      |       |  |  |
| M          | DRW. BY / DATE                          | APPROVED BY / DATE | REV.     | SCALE                 | SIZE | SHEET |  |  |
|            | DNZ 01/24/18                            |                    |          | 1/8                   | С    | 1/1   |  |  |
|            |                                         |                    |          |                       |      |       |  |  |