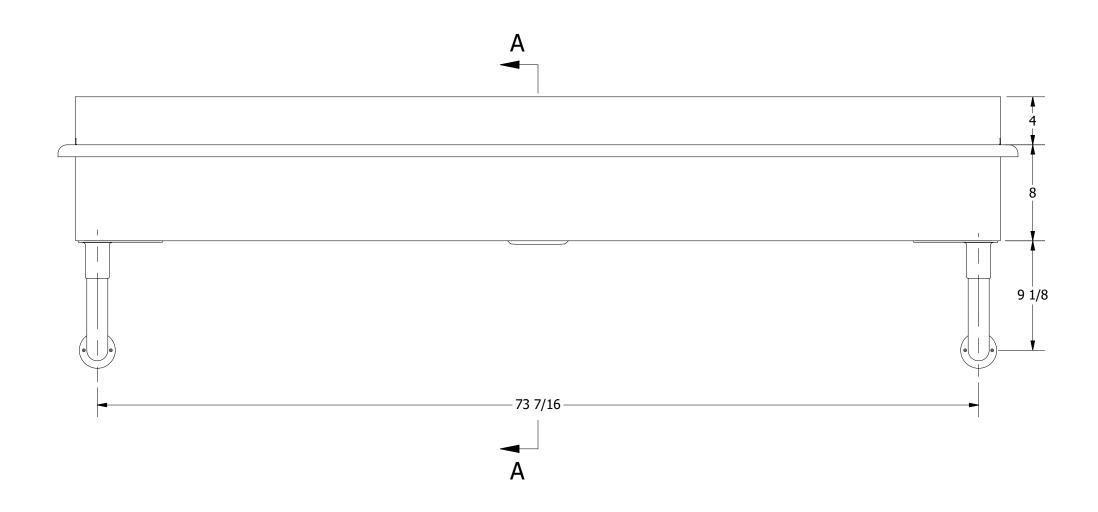

SECTION A-A SCALE 1 / 8

|                    |             |         |           | ı  |  |  |
|--------------------|-------------|---------|-----------|----|--|--|
|                    |             |         |           |    |  |  |
|                    |             |         |           |    |  |  |
|                    |             |         |           |    |  |  |
|                    |             |         |           | ı  |  |  |
|                    |             |         |           |    |  |  |
|                    |             |         |           | l  |  |  |
|                    |             |         |           |    |  |  |
|                    |             |         |           | l  |  |  |
| REV                | DESCRIPTION | DATE    | APPROVED  |    |  |  |
|                    | DESCRIPTION | D/ (1 L | 711110725 | (8 |  |  |
| REVISION HISTORY   |             |         |           |    |  |  |
| VEATOTO A LITOLOKI |             |         |           |    |  |  |