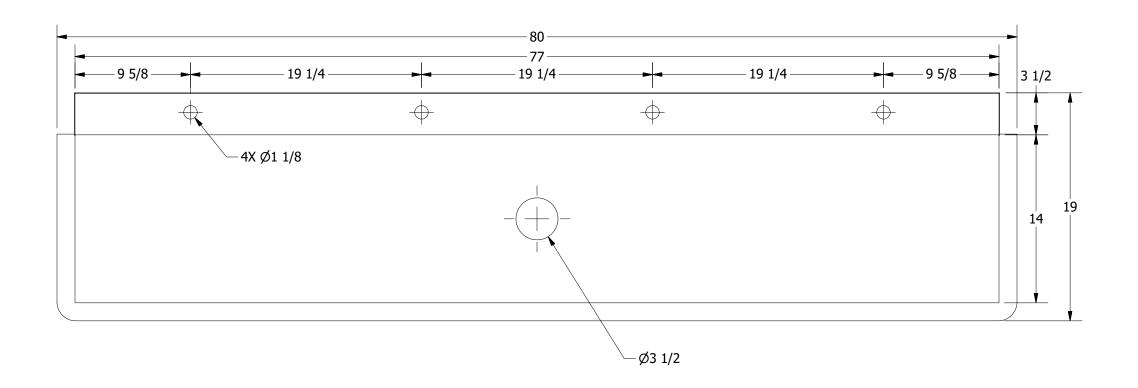

SECTION A-A SCALE 1 / 8

|                    |             |         |           | ı  |  |  |
|--------------------|-------------|---------|-----------|----|--|--|
|                    |             |         |           |    |  |  |
|                    |             |         |           |    |  |  |
|                    |             |         |           |    |  |  |
|                    |             |         |           | ı  |  |  |
|                    |             |         |           |    |  |  |
|                    |             |         |           | l  |  |  |
|                    |             |         |           |    |  |  |
|                    |             |         |           | l  |  |  |
| REV                | DESCRIPTION | DATE    | APPROVED  |    |  |  |
|                    | DESCRIPTION | D/ (1 L | 711110725 | (8 |  |  |
| REVISION HISTORY   |             |         |           |    |  |  |
| VEATOTO A LITOLOKI |             |         |           |    |  |  |