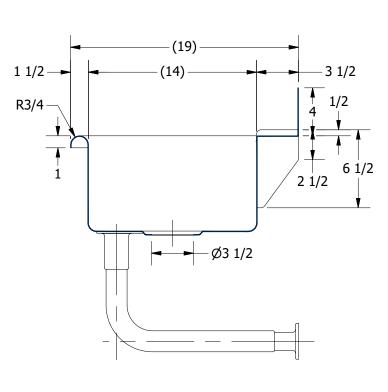

SECTION A-A SCALE 1 / 8

|                    |             |         |           | ı  |  |  |
|--------------------|-------------|---------|-----------|----|--|--|
|                    |             |         |           |    |  |  |
|                    |             |         |           |    |  |  |
|                    |             |         |           |    |  |  |
|                    |             |         |           | ı  |  |  |
|                    |             |         |           |    |  |  |
|                    |             |         |           | l  |  |  |
|                    |             |         |           |    |  |  |
|                    |             |         |           | l  |  |  |
| REV                | DESCRIPTION | DATE    | APPROVED  |    |  |  |
|                    | DESCRIPTION | D/ (1 L | 711110725 | (8 |  |  |
| REVISION HISTORY   |             |         |           |    |  |  |
| VEATOTO A LITOLOKI |             |         |           |    |  |  |