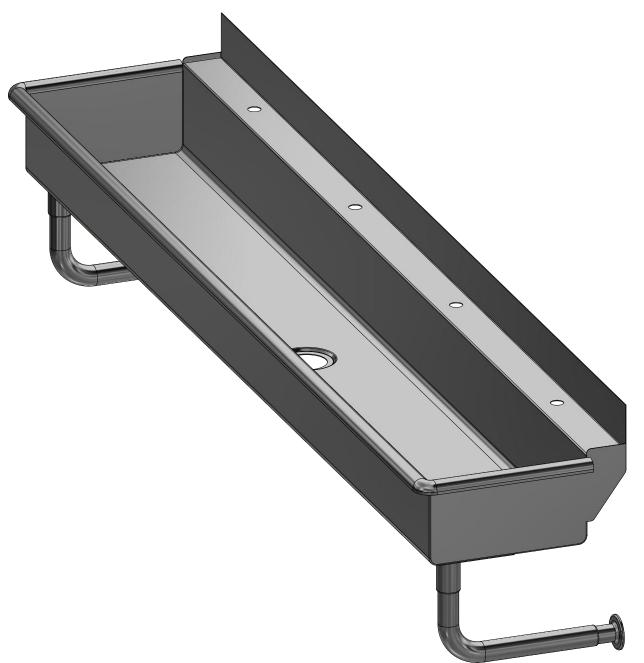

|        | TITLE                                       |                    |      |       |           |       |
|--------|---------------------------------------------|--------------------|------|-------|-----------|-------|
| 10     | BLANCO SERIES SINK                          |                    |      |       |           |       |
|        | DESCRIPTION                                 |                    |      |       |           |       |
| ON     | 16GA 4 FAUCETS WASH                         | I STATION          |      |       |           |       |
|        | MATERIAL ALL DIMENSIONS ARE IN              |                    |      | RE IN |           |       |
| , INC. | 16GA (0.06 in) 304 STAINLESS STEEL X INCHES |                    |      |       |           |       |
|        | DRW. BY / DATE                              | APPROVED BY / DATE | REV. | SCALE | SIZE S    | SHEET |
|        | DNZ 01/24/18                                |                    |      | 1/8   | $\square$ | 1/1   |