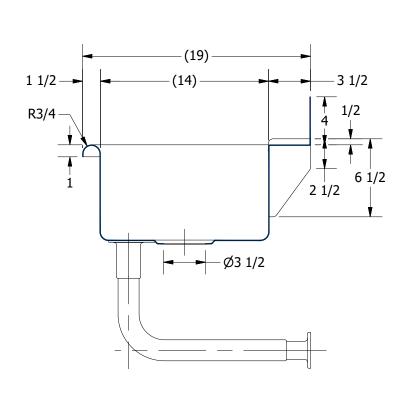

|        | TITLE                                       |                    |      |       |           |       |
|--------|---------------------------------------------|--------------------|------|-------|-----------|-------|
| 10     | BLANCO SERIES SINK                          |                    |      |       |           |       |
|        | DESCRIPTION                                 |                    |      |       |           |       |
| ON     | 16GA 4 FAUCETS WASH                         | I STATION          |      |       |           |       |
|        | MATERIAL ALL DIMENSIONS ARE IN              |                    |      | RE IN |           |       |
| , INC. | 16GA (0.06 in) 304 STAINLESS STEEL X INCHES |                    |      |       |           |       |
|        | DRW. BY / DATE                              | APPROVED BY / DATE | REV. | SCALE | SIZE S    | SHEET |
|        | DNZ 01/24/18                                |                    |      | 1/8   | $\square$ | 1/1   |