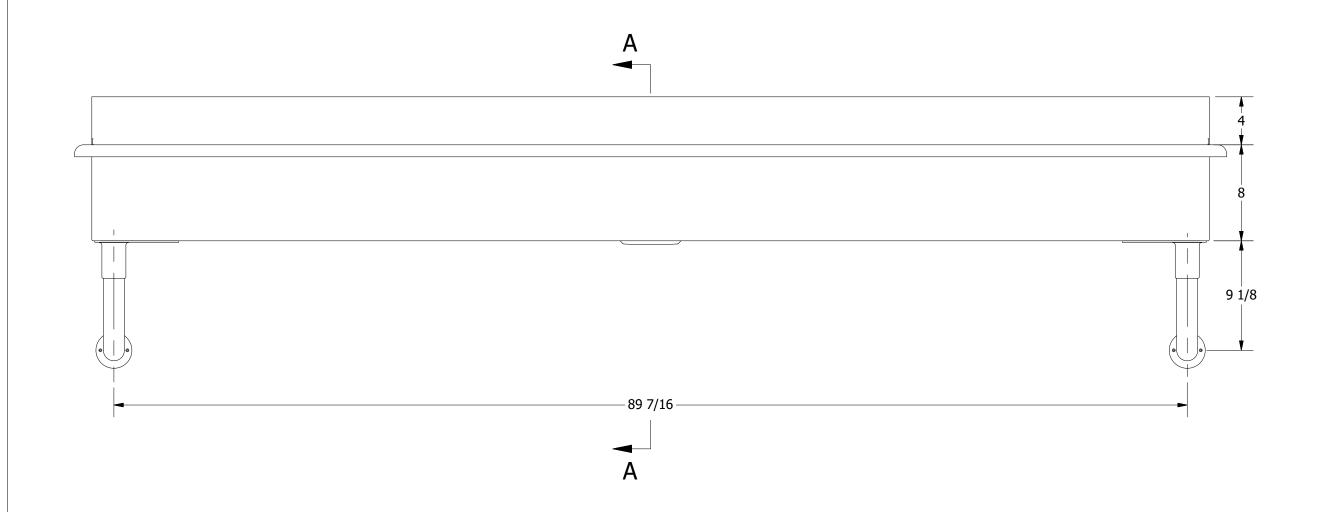

SECTION A-A SCALE 1 / 8

|                  |             |      |          | i |  |
|------------------|-------------|------|----------|---|--|
|                  |             |      |          |   |  |
|                  |             |      |          |   |  |
|                  |             |      |          |   |  |
|                  |             |      |          |   |  |
|                  |             |      |          |   |  |
| REV              | DESCRIPTION | DATE | APPROVED |   |  |
| REVISION HISTORY |             |      |          |   |  |

|        | TITLE                                       |                    |      |       |           |       |
|--------|---------------------------------------------|--------------------|------|-------|-----------|-------|
| 10     | BLANCO SERIES SINK                          |                    |      |       |           |       |
|        | DESCRIPTION                                 |                    |      |       |           |       |
| ON     | 16GA 4 FAUCETS WASH                         | I STATION          |      |       |           |       |
|        | MATERIAL ALL DIMENSIONS ARE IN              |                    |      | RE IN |           |       |
| , INC. | 16GA (0.06 in) 304 STAINLESS STEEL X INCHES |                    |      |       |           |       |
|        | DRW. BY / DATE                              | APPROVED BY / DATE | REV. | SCALE | SIZE S    | SHEET |
|        | DNZ 01/24/18                                |                    |      | 1/8   | $\square$ | 1/1   |