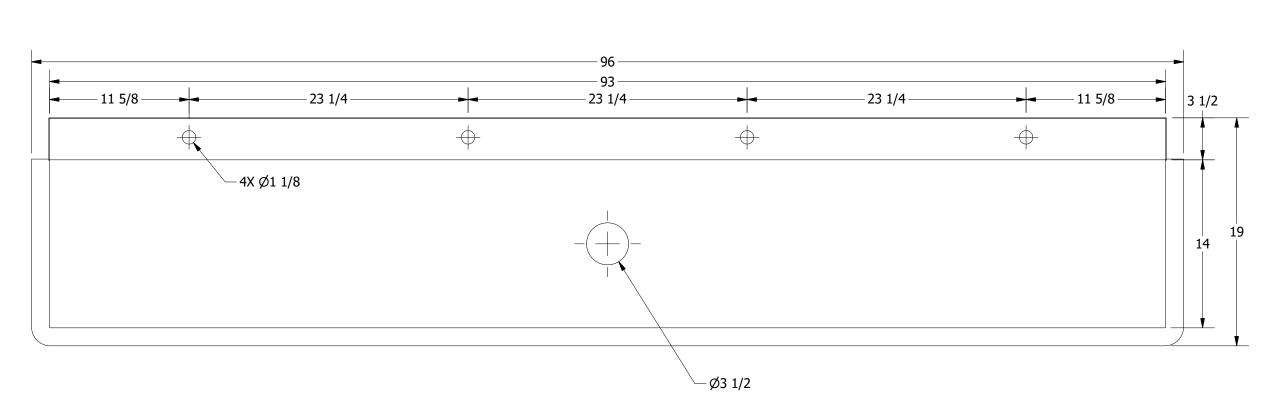

|        | TITLE                                       |                    |      |       |           |       |
|--------|---------------------------------------------|--------------------|------|-------|-----------|-------|
| 10     | BLANCO SERIES SINK                          |                    |      |       |           |       |
|        | DESCRIPTION                                 |                    |      |       |           |       |
| ON     | 16GA 4 FAUCETS WASH                         | I STATION          |      |       |           |       |
|        | MATERIAL ALL DIMENSIONS ARE IN              |                    |      | RE IN |           |       |
| , INC. | 16GA (0.06 in) 304 STAINLESS STEEL X INCHES |                    |      |       |           |       |
|        | DRW. BY / DATE                              | APPROVED BY / DATE | REV. | SCALE | SIZE S    | SHEET |
|        | DNZ 01/24/18                                |                    |      | 1/8   | $\square$ | 1/1   |