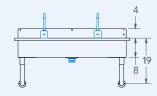

# **Blanco**

Model # BL.248.210

Wash Stations







# Bowl (Lg x Wd x Dp)

45" x 14" x 8"

#### **Faucets**

# Of Faucet: 2 Deck Mounted Sensor Faucets

# Overall ( Lg x Wd ) $48" \times 19"$

#### Material

16 gauge, stainless steel

# **Faucet Holes**

1-1/8" Dia

## Drain

3-1/2" Dia Opening

## Included:







**Basket Drain(s)** 



**Install Kit** 

# **Additional Features**

- 16 gauge stainless steel
- 8 inch deep to sink rim
- Robust retro styling
- Stainless tubular wall brackets
- 1-1/2 inch sanitary rolled rim
- 3-1/2 inch diameter recessed drain opening
- Faucets and drain included
- Thermostatic Mixing Valve with sensor models
- ADA configurations available
- 10 year warranty
- Made in Texas