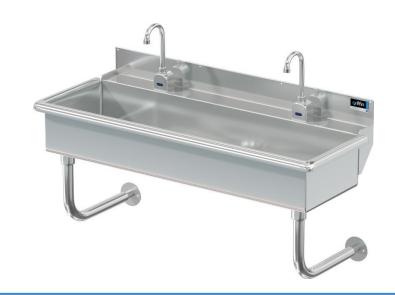

# **Blanco**

Model # BL.248.210

Wash Stations

# Bowl (Lg x Wd x Dp)

45" x 14" x 8"

# Of Faucet: 2 Deck Mounted Sensor Faucets

# **Additional Features**

- 16 gauge stainless steel
- 8 inch deep to sink rim
- Robust retro styling
- Stainless tubular wall brackets
- 1-1/2 inch sanitary rolled rim
- 3-1/2 inch diameter recessed drain opening
- Faucets and drain included
- Thermostatic Mixing Valve with sensor models
- ADA configurations available
- 10 year warranty
- Made in Texas