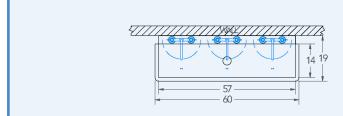

# **Blanco**

Model # BL.360.228

Wash Stations







# Bowl (Lg x Wd x Dp)

57" x 14" x 8"

#### **Faucets**

# Of Faucet: 3 Deck Mounted Manual Faucets

# Overall ( Lg x Wd ) $60'' \times 19''$

#### Material

16 gauge, stainless steel

# **Faucet Holes**

1-1/8" Dia 8" Centers

## Drain

3-1/2" Dia Opening

## Included:







**Basket Drain(s)** 



**Install Kit** 

# **Additional Features**

- 16 gauge stainless steel
- 8 inch deep to sink rim
- Robust retro styling
- Stainless tubular wall brackets
- 1-1/2 inch sanitary rolled rim
- 3-1/2 inch diameter recessed drain opening
- Faucets and drain included
- Thermostatic Mixing Valve with sensor models
- ADA configurations available
- 10 year warranty
- Made in Texas