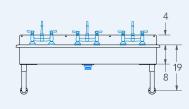

# Overall ( Lg x Wd ) $60'' \times 19''$

# **Faucet Holes**

1-1/8" Dia 8" Centers