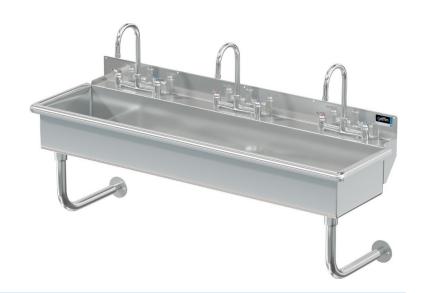

# **Blanco**

Model # BL.360.228

Wash Stations

# Bowl (Lg x Wd x Dp)

57" x 14" x 8"

# Of Faucet: 3 Deck Mounted Manual Faucets

# **Additional Features**

- 16 gauge stainless steel
- 8 inch deep to sink rim
- Robust retro styling
- Stainless tubular wall brackets
- 1-1/2 inch sanitary rolled rim
- 3-1/2 inch diameter recessed drain opening
- Faucets and drain included
- Thermostatic Mixing Valve with sensor models
- ADA configurations available
- 10 year warranty
- Made in Texas