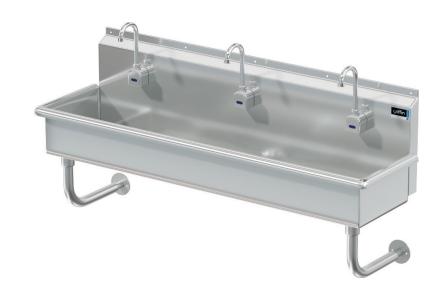

# **Blanco**

Model # BL.360.110

**Wash Stations** 

# Bowl (Lg x Wd x Dp)

57" x 14" x 8"

# Of Faucet: 3 Wall Mounted Sensor Faucets

# Overall ( Lg x Wd ) 60" x 17 1/2"

#### Material

16 gauge, stainless steel

# **Additional Features**

- 16 gauge stainless steel
- 8 inch deep to sink rim
- Robust retro styling
- Stainless tubular wall brackets
- 1-1/2 inch sanitary rolled rim
- 3-1/2 inch diameter recessed drain opening
- Faucets and drain included
- Thermostatic Mixing Valve with sensor models
- ADA configurations available
- 10 year warranty
- Made in Texas