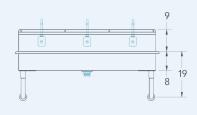

# **Blanco**

Model # BL.360.110

**Wash Stations** 







# Bowl (Lg x Wd x Dp)

57" x 14" x 8"

### **Faucets**

# Of Faucet: 3 Wall Mounted Sensor Faucets

# Overall ( Lg x Wd ) 60" x 17 1/2"

#### Material

16 gauge, stainless steel

# **Faucet Holes**

1-1/8" Dia

# Drain

3-1/2" Dia Opening

# Included:







**Basket Drain(s)** 



**Install Kit** 

# **Additional Features**

- 16 gauge stainless steel
- 8 inch deep to sink rim
- Robust retro styling
- Stainless tubular wall brackets
- 1-1/2 inch sanitary rolled rim
- 3-1/2 inch diameter recessed drain opening
- Faucets and drain included
- Thermostatic Mixing Valve with sensor models
- ADA configurations available
- 10 year warranty
- Made in Texas