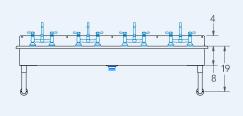

# **Blanco**

Model # BL.480.228

**Wash Stations** 







# Bowl (Lg x Wd x Dp)

77" x 14" x 8"

#### **Faucets**

# Of Faucet: 4 Deck Mounted Manual Faucets

# Overall ( Lg x Wd ) $80'' \times 19''$

#### Material

16 gauge, stainless steel

# **Faucet Holes**

1-1/8" Dia 8" Centers

## Drain

3-1/2" Dia Opening

## Included:







**Basket Drain(s)** 



**Install Kit** 

# **Additional Features**

- 16 gauge stainless steel
- 8 inch deep to sink rim
- Robust retro styling
- Stainless tubular wall brackets
- 1-1/2 inch sanitary rolled rim
- 3-1/2 inch diameter recessed drain opening
- Faucets and drain included
- Thermostatic Mixing Valve with sensor models
- ADA configurations available
- 10 year warranty
- Made in Texas