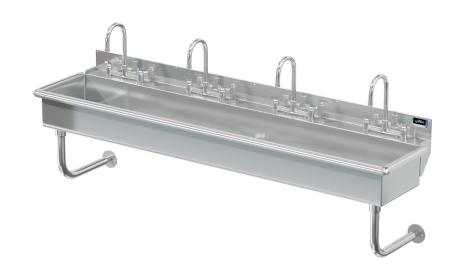

# **Blanco**

Model # BL.480.228

**Wash Stations** 

# Bowl (Lg x Wd x Dp)

77" x 14" x 8"

# Of Faucet: 4 Deck Mounted Manual Faucets

# **Additional Features**

- 16 gauge stainless steel
- 8 inch deep to sink rim
- Robust retro styling
- Stainless tubular wall brackets
- 1-1/2 inch sanitary rolled rim
- 3-1/2 inch diameter recessed drain opening
- Faucets and drain included
- Thermostatic Mixing Valve with sensor models
- ADA configurations available
- 10 year warranty
- Made in Texas