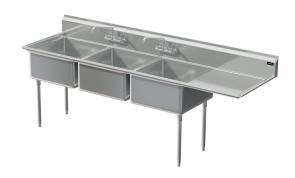

# **Sabine**

### Model # SA.344.04

3-Compartment Food Service Sink

## Bowl (Lg x Wd x Dp)

24" x 24" x 12"

#### Drainboard

Right: 24"

#### Overall (Lg x Wd x Ht)

102 1/2" x 29 1/2" x 43"

16 gauge, stainless steel