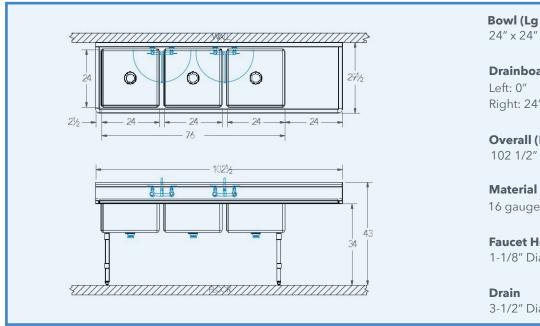

## Bowl (Lg x Wd x Dp)

24" x 24" x 12"

#### Drainboard

Right: 24"

#### Overall (Lg x Wd x Ht)

102 1/2" x 29 1/2" x 43"

16 gauge, stainless steel

#### **Faucet Holes**

1-1/8" Dia 8" Centers

3-1/2" Dia Opening