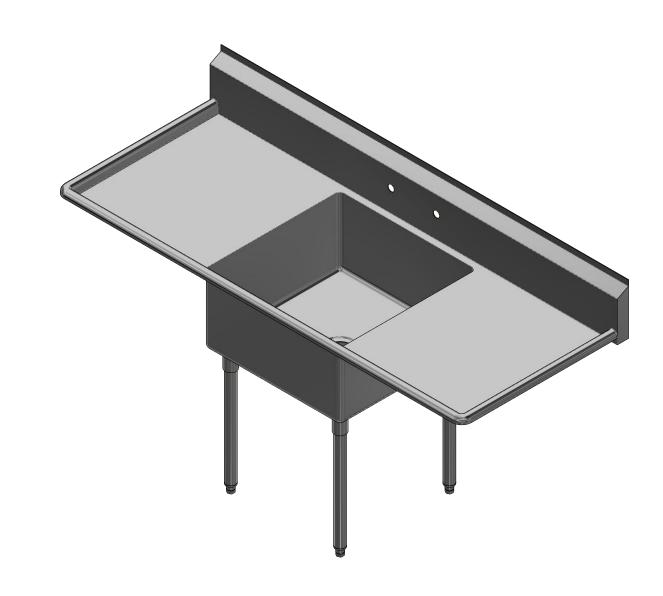

PRODUCTS INC.

303 Blue Bird Parkway Wills Point, Texas 75169 (South Part or As A WHOLE WITHOUT THE WRITTEN PERMISSION FROM GRIFFIN PRODUCTS, INC. IS PROHIBITED.

PRODUCT CATEGORY

SCULLERY SINK 16GA 1 COMPARTMENT SINK WITH L&R DRAINBOARDS