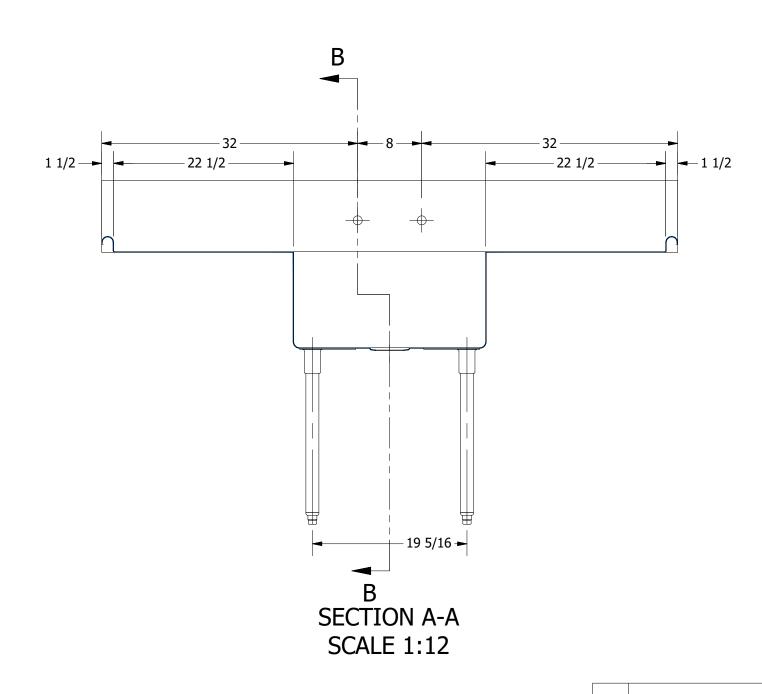

DESCRIPTION

REVISION HISTORY

REV

DATE

22

− 19 5/16 <del>-</del> SECTION B-B SCALE 1:12

144.44 SABINE SERIES SCULLERY SINK PART NUMBER PRODUCT CATEGORY DESCRIPTION PRODUCTS INC.

303 Blue Bird Parkway Wills Point, Texas 75169 (800) 379-9709 /Fax: (903) 873-6389 Www.gpsink.com