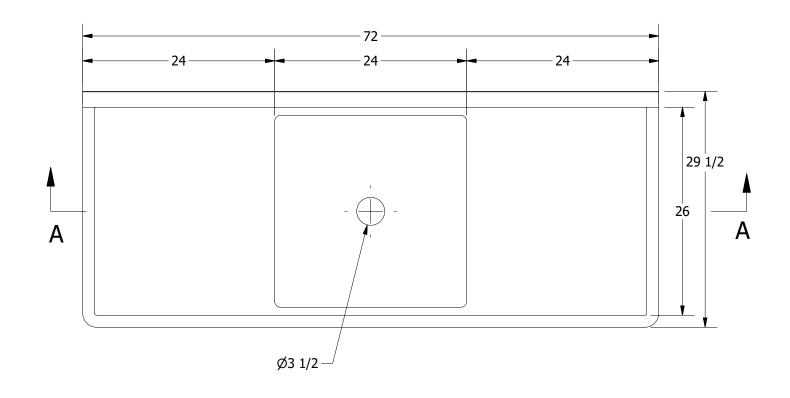

DESCRIPTION

REVISION HISTORY

REV

DATE

22

− 19 5/16 <del>-</del> SECTION B-B SCALE 1:12

144.44 SABINE SERIES SCULLERY SINK PART NUMBER PRODUCT CATEGORY DESCRIPTION PRODUCTS INC.

303 Blue Bird Parkway Wills Point, Texas 75169 (800) 379-9709 /Fax: (903) 873-6389 Www.gpsink.com

PRODUCTS INC.

303 Blue Bird Parkway Wills Point, Texas 75169 (South Part or As A WHOLE WITHOUT THE WRITTEN PERMISSION FROM GRIFFIN PRODUCTS, INC. IS PROHIBITED.

PRODUCT CATEGORY

SCULLERY SINK 16GA 1 COMPARTMENT SINK WITH L&R DRAINBOARDS

MATERIAL

16GA (0.06 in) 304 STAINLESS STEEL

DRW. BY / DATE

DRW. BY / DATE

DNZ 01/24/18

APPROVED BY / DATE

DNZ 01/24/18

ALL DIMENSIONS ARE IN X INCHES

REV. SCALE SIZE SHEET C 1/1

FAUCET HOLE 38