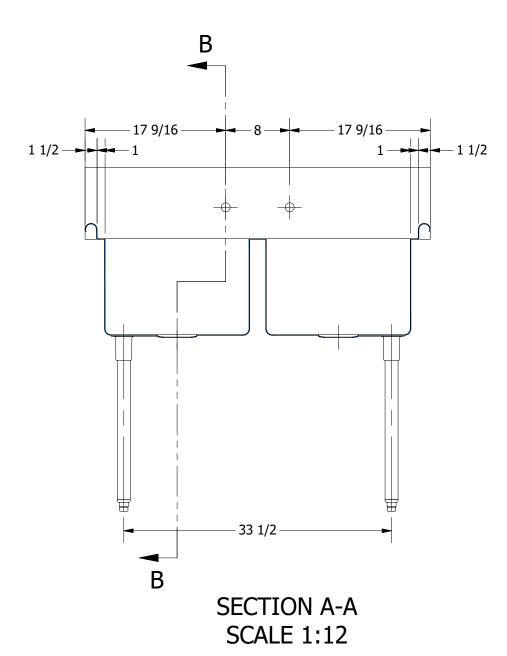

SECTION B-B SCALE 1:12

| 0 4 40                              | P  |
|-------------------------------------|----|
|                                     |    |
| OCIFFIO                             | P  |
|                                     |    |
| <b>PRODUCTS INC.</b>                | Tł |
| 303 Blue Bird Parkway               | IS |
| Wills Point, Texas 75169            | Α  |
| (800) 379-9709 /Fax: (903) 873-6389 | W  |
| www.gpsink.com                      | G  |

|              | TITLE                                       |                       |      |       |            |  |  |  |
|--------------|---------------------------------------------|-----------------------|------|-------|------------|--|--|--|
| .00          | SABINE SERIES SCULLERY SINK                 |                       |      |       |            |  |  |  |
| DESCRIPTION  |                                             |                       |      |       |            |  |  |  |
| SINK         | 16GA 2 COMPARTMENTS SINK WITH NO DRAINBOARD |                       |      |       |            |  |  |  |
| _            | MATERIAL                                    | ALL DIMENSIONS ARE IN |      |       |            |  |  |  |
| S, INC.<br>E | 16GA (0.06 in) 304 STA                      | INLESS STEEL          |      | X IN  | CHES       |  |  |  |
|              | DRW. BY / DATE                              | APPROVED BY / DATE    | REV. | SCALE | SIZE SHEET |  |  |  |
|              | DNZ 01/24/18                                |                       |      | 1:12  | C   1/1    |  |  |  |