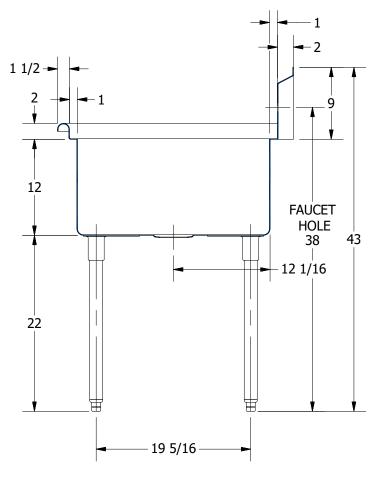

SECTION B-B SCALE 1:12

| 0 4 40                              | P  |
|-------------------------------------|----|
|                                     |    |
| OCIFFIO                             | P  |
|                                     |    |
| <b>PRODUCTS INC.</b>                | Tł |
| 303 Blue Bird Parkway               | IS |
| Wills Point, Texas 75169            | Α  |
| (800) 379-9709 /Fax: (903) 873-6389 | W  |
| www.gpsink.com                      | G  |

|              | TITLE                                       |                       |      |       |            |  |  |  |
|--------------|---------------------------------------------|-----------------------|------|-------|------------|--|--|--|
| .00          | SABINE SERIES SCULLERY SINK                 |                       |      |       |            |  |  |  |
| DESCRIPTION  |                                             |                       |      |       |            |  |  |  |
| SINK         | 16GA 2 COMPARTMENTS SINK WITH NO DRAINBOARD |                       |      |       |            |  |  |  |
| _            | MATERIAL                                    | ALL DIMENSIONS ARE IN |      |       |            |  |  |  |
| S, INC.<br>E | 16GA (0.06 in) 304 STA                      | INLESS STEEL          |      | X IN  | CHES       |  |  |  |
|              | DRW. BY / DATE                              | APPROVED BY / DATE    | REV. | SCALE | SIZE SHEET |  |  |  |
|              | DNZ 01/24/18                                |                       |      | 1:12  | C   1/1    |  |  |  |