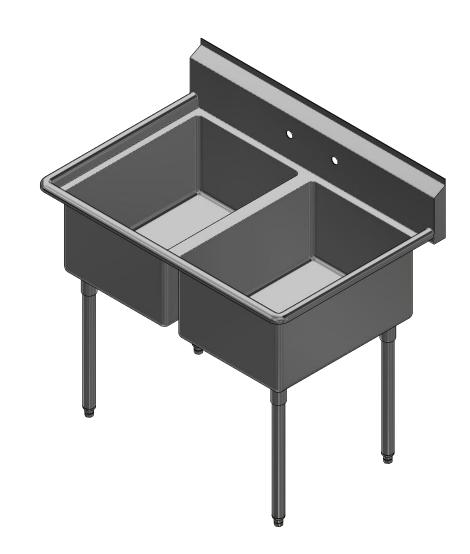

|              | TITLE                                       |                       |      |       |            |  |  |  |
|--------------|---------------------------------------------|-----------------------|------|-------|------------|--|--|--|
| .00          | SABINE SERIES SCULLERY SINK                 |                       |      |       |            |  |  |  |
| DESCRIPTION  |                                             |                       |      |       |            |  |  |  |
| SINK         | 16GA 2 COMPARTMENTS SINK WITH NO DRAINBOARD |                       |      |       |            |  |  |  |
| _            | MATERIAL                                    | ALL DIMENSIONS ARE IN |      |       |            |  |  |  |
| S, INC.<br>E | 16GA (0.06 in) 304 STA                      | INLESS STEEL          |      | X IN  | CHES       |  |  |  |
|              | DRW. BY / DATE                              | APPROVED BY / DATE    | REV. | SCALE | SIZE SHEET |  |  |  |
|              | DNZ 01/24/18                                |                       |      | 1:12  | C   1/1    |  |  |  |