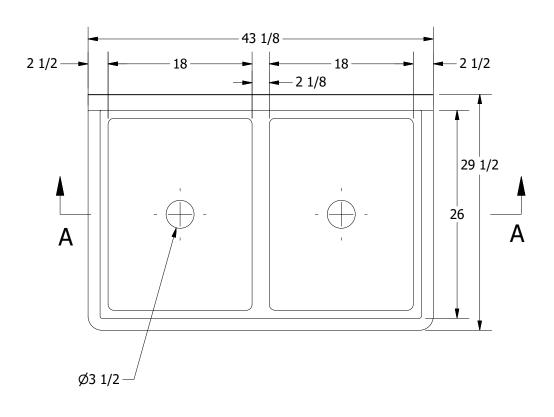

|              | TITLE                                       |                       |      |       |            |  |  |  |
|--------------|---------------------------------------------|-----------------------|------|-------|------------|--|--|--|
| .00          | SABINE SERIES SCULLERY SINK                 |                       |      |       |            |  |  |  |
| DESCRIPTION  |                                             |                       |      |       |            |  |  |  |
| SINK         | 16GA 2 COMPARTMENTS SINK WITH NO DRAINBOARD |                       |      |       |            |  |  |  |
| _            | MATERIAL                                    | ALL DIMENSIONS ARE IN |      |       |            |  |  |  |
| S, INC.<br>E | 16GA (0.06 in) 304 STA                      | INLESS STEEL          |      | X IN  | CHES       |  |  |  |
|              | DRW. BY / DATE                              | APPROVED BY / DATE    | REV. | SCALE | SIZE SHEET |  |  |  |
|              | DNZ 01/24/18                                |                       |      | 1:12  | C   1/1    |  |  |  |