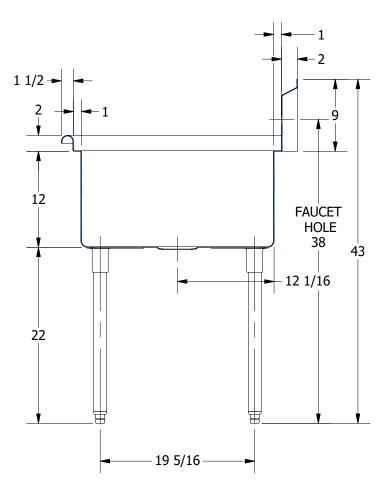

SECTION B-B SCALE 1:12

REV

| 0.4.40                              | P  |
|-------------------------------------|----|
|                                     |    |
|                                     | _  |
|                                     | P  |
|                                     |    |
| DDODUCTC THE                        | -  |
| <b>PRODUCTS INC.</b>                | TI |
| 303 Blue Bird Parkway               | IS |
| Wills Point, Texas 75169            | Α  |
| (800) 379-9709 /Fax: (903) 873-6389 | W  |
| www.apsink.com                      | G  |