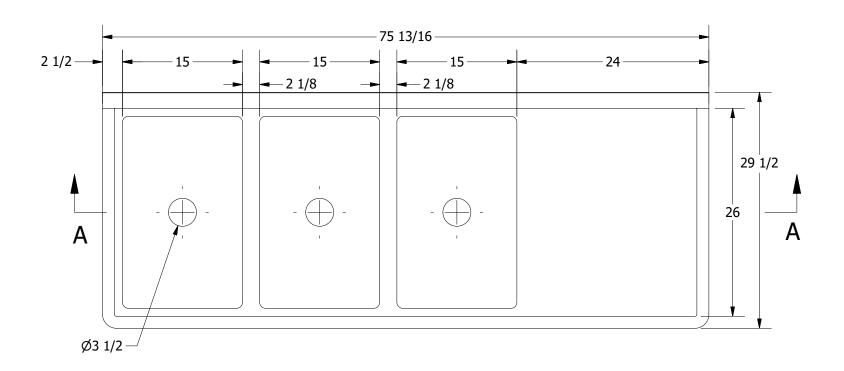

|                                | TITLE                                          |                    |      |          |      |       |  |  |
|--------------------------------|------------------------------------------------|--------------------|------|----------|------|-------|--|--|
| 4                              | SABINE SERIES SCULLERY SINK                    |                    |      |          |      |       |  |  |
|                                | DESCRIPTION                                    |                    |      |          |      |       |  |  |
| ١K                             | 16GA 3 COMPARTMENTS SINK WITH RIGHT DRAINBOARD |                    |      |          |      |       |  |  |
| NG MATERIAL ALL DIMENSIONS ARE |                                                |                    |      | ARE IN   |      |       |  |  |
| NC.                            | 16GA (0.06 in) 304 STA                         | INLESS STEEL       |      | X INCHES |      |       |  |  |
|                                | DRW. BY / DATE                                 | APPROVED BY / DATE | REV. | SCALE    | SIZE | SHEET |  |  |
|                                | DNZ 01/24/18                                   |                    |      | 1:12     | C    | 1/1   |  |  |