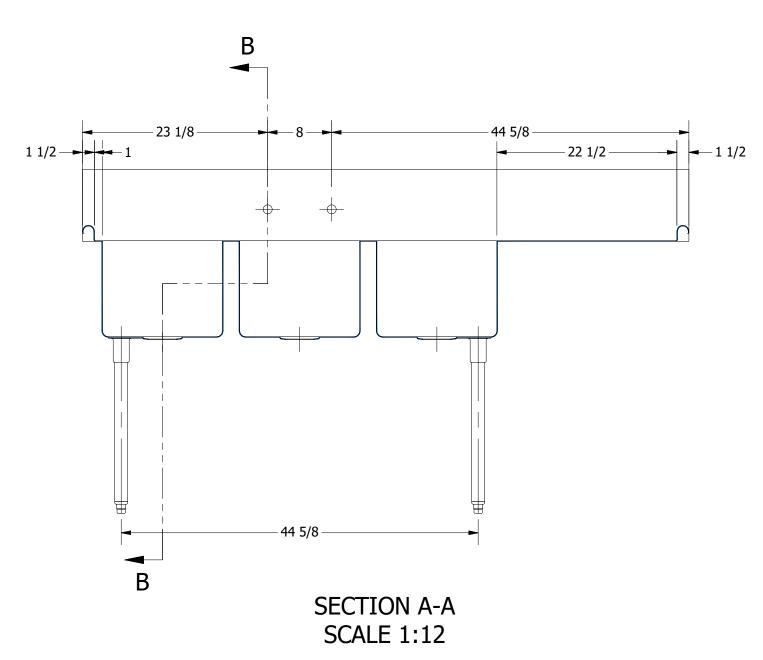

|                                | TITLE                                          |                    |      |          |      |       |  |  |
|--------------------------------|------------------------------------------------|--------------------|------|----------|------|-------|--|--|
| 4                              | SABINE SERIES SCULLERY SINK                    |                    |      |          |      |       |  |  |
|                                | DESCRIPTION                                    |                    |      |          |      |       |  |  |
| ١K                             | 16GA 3 COMPARTMENTS SINK WITH RIGHT DRAINBOARD |                    |      |          |      |       |  |  |
| NG MATERIAL ALL DIMENSIONS ARE |                                                |                    |      | ARE IN   |      |       |  |  |
| NC.                            | 16GA (0.06 in) 304 STA                         | INLESS STEEL       |      | X INCHES |      |       |  |  |
|                                | DRW. BY / DATE                                 | APPROVED BY / DATE | REV. | SCALE    | SIZE | SHEET |  |  |
|                                | DNZ 01/24/18                                   |                    |      | 1:12     | C    | 1/1   |  |  |