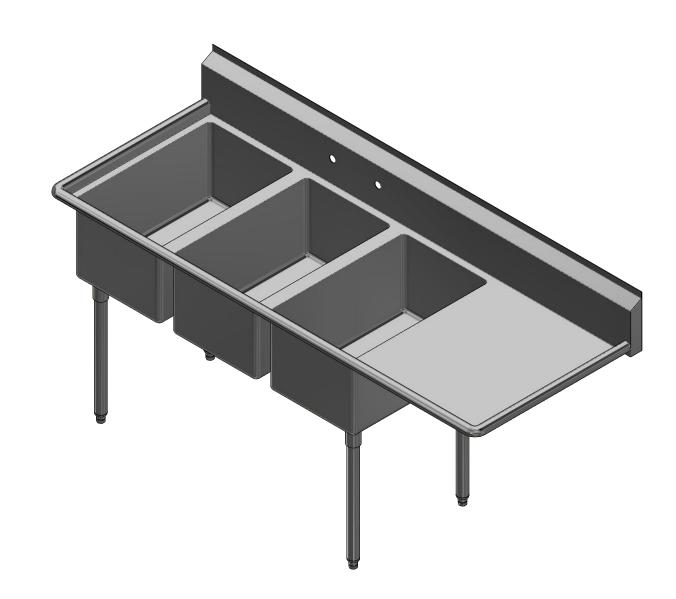

|                                | TITLE                                          |                    |      |          |      |       |  |  |
|--------------------------------|------------------------------------------------|--------------------|------|----------|------|-------|--|--|
| 4                              | SABINE SERIES SCULLERY SINK                    |                    |      |          |      |       |  |  |
|                                | DESCRIPTION                                    |                    |      |          |      |       |  |  |
| ١K                             | 16GA 3 COMPARTMENTS SINK WITH RIGHT DRAINBOARD |                    |      |          |      |       |  |  |
| NG MATERIAL ALL DIMENSIONS ARE |                                                |                    |      | ARE IN   |      |       |  |  |
| NC.                            | 16GA (0.06 in) 304 STA                         | INLESS STEEL       |      | X INCHES |      |       |  |  |
|                                | DRW. BY / DATE                                 | APPROVED BY / DATE | REV. | SCALE    | SIZE | SHEET |  |  |
|                                | DNZ 01/24/18                                   |                    |      | 1:12     | C    | 1/1   |  |  |