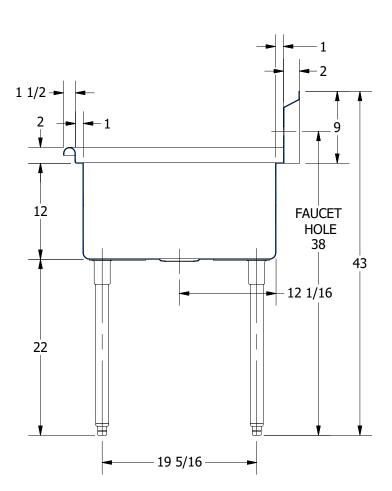

|      | TITLE                                          |                               |      |       |            |  |  |  |
|------|------------------------------------------------|-------------------------------|------|-------|------------|--|--|--|
| 04   | SABINE SERIES SCULLERY SINK                    |                               |      |       |            |  |  |  |
|      | DESCRIPTION                                    |                               |      |       |            |  |  |  |
| ΝK   | 16GA 3 COMPARTMENTS SINK WITH RIGHT DRAINBOARD |                               |      |       |            |  |  |  |
|      | MATERIAL                                       | ATERIAL ALL DIMENSIONS ARE IN |      |       |            |  |  |  |
| INC. | 16GA (0.06 in) 304 STA                         | X INCHES                      |      |       |            |  |  |  |
|      | DRW. BY / DATE                                 | APPROVED BY / DATE            | REV. | SCALE | SIZE SHEET |  |  |  |
|      | DNZ 01/24/18                                   |                               |      | 1:12  | C   1/1    |  |  |  |