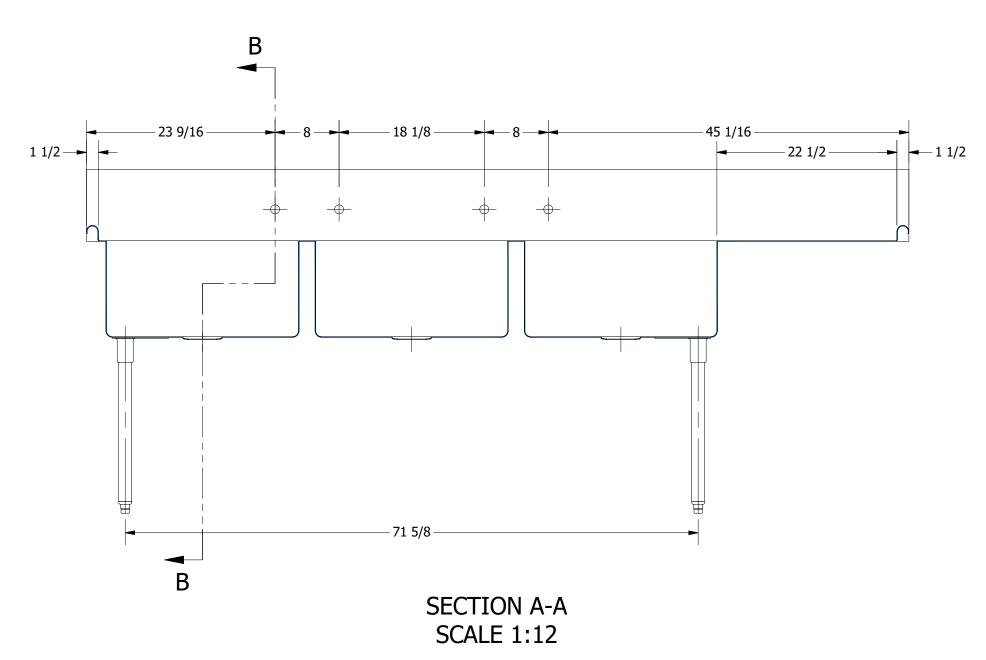

SECTION B-B SCALE 1:12

| 0.4.40                              | P  |
|-------------------------------------|----|
|                                     |    |
|                                     | _  |
|                                     | P  |
|                                     |    |
| DDODUCTC THE                        | -  |
| <b>PRODUCTS INC.</b>                | TI |
| 303 Blue Bird Parkway               | IS |
| Wills Point, Texas 75169            | Α  |
| (800) 379-9709 /Fax: (903) 873-6389 | W  |
| www.apsink.com                      | G  |

|      | TITLE                                          |                               |      |       |            |  |  |  |
|------|------------------------------------------------|-------------------------------|------|-------|------------|--|--|--|
| 04   | SABINE SERIES SCULLERY SINK                    |                               |      |       |            |  |  |  |
|      | DESCRIPTION                                    |                               |      |       |            |  |  |  |
| ΝK   | 16GA 3 COMPARTMENTS SINK WITH RIGHT DRAINBOARD |                               |      |       |            |  |  |  |
|      | MATERIAL                                       | ATERIAL ALL DIMENSIONS ARE IN |      |       |            |  |  |  |
| INC. | 16GA (0.06 in) 304 STA                         | X INCHES                      |      |       |            |  |  |  |
|      | DRW. BY / DATE                                 | APPROVED BY / DATE            | REV. | SCALE | SIZE SHEET |  |  |  |
|      | DNZ 01/24/18                                   |                               |      | 1:12  | C   1/1    |  |  |  |