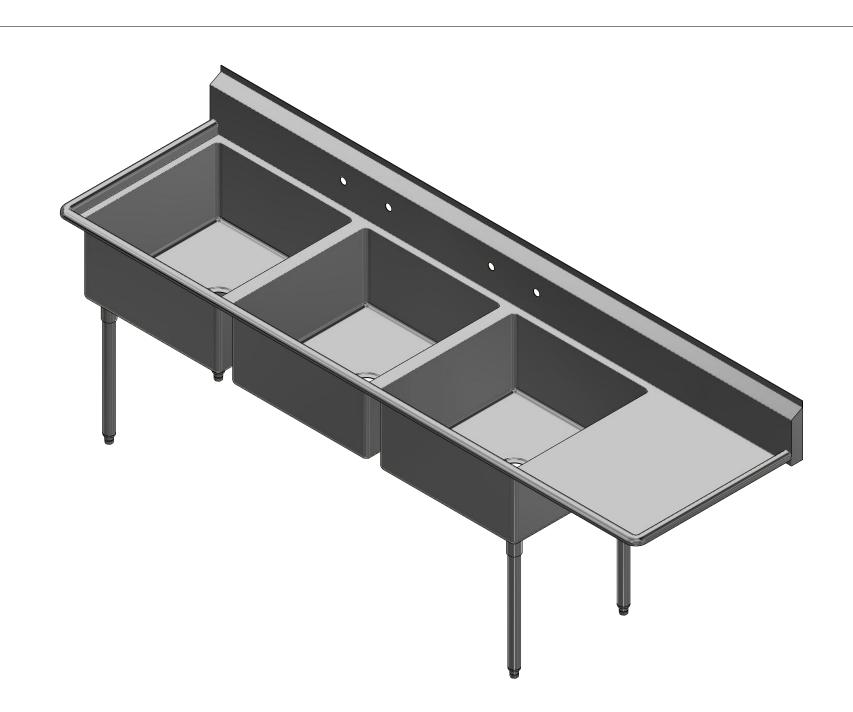

|      | TITLE                                          |                               |      |       |            |  |  |  |
|------|------------------------------------------------|-------------------------------|------|-------|------------|--|--|--|
| 04   | SABINE SERIES SCULLERY SINK                    |                               |      |       |            |  |  |  |
|      | DESCRIPTION                                    |                               |      |       |            |  |  |  |
| ΝK   | 16GA 3 COMPARTMENTS SINK WITH RIGHT DRAINBOARD |                               |      |       |            |  |  |  |
|      | MATERIAL                                       | ATERIAL ALL DIMENSIONS ARE IN |      |       |            |  |  |  |
| INC. | 16GA (0.06 in) 304 STA                         | X INCHES                      |      |       |            |  |  |  |
|      | DRW. BY / DATE                                 | APPROVED BY / DATE            | REV. | SCALE | SIZE SHEET |  |  |  |
|      | DNZ 01/24/18                                   |                               |      | 1:12  | C   1/1    |  |  |  |