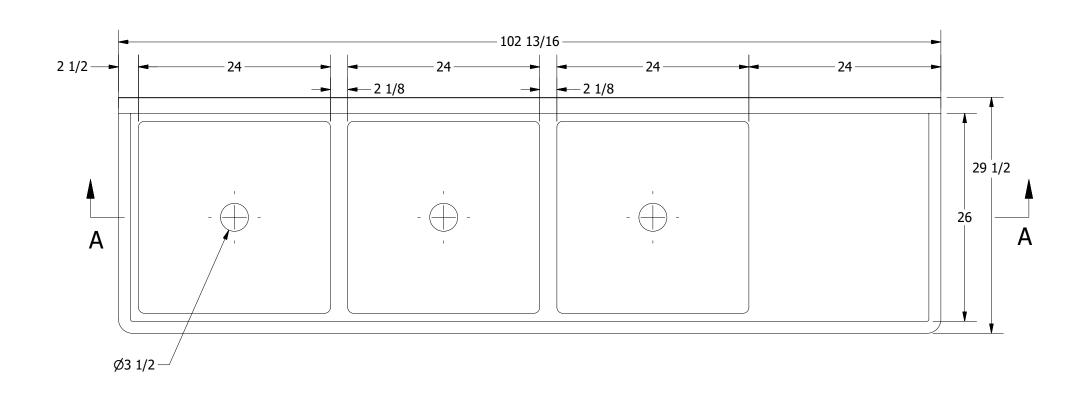

SCULLERY SINE
THE INFORMATION CONTAINED IN THIS DRAWING
IS THE SOLE PROPERTY OF GRIFFIN PRODUCTS, IN
ANY REPORDUCTION IN PART OR AS A WHOLE
WITHOUT THE WRITTEN PERMISSION FROM
GRIFFIN PRODUCTS, INC. IS PROHIBITED. DRW. BY / DATE
DNZ 01/24/18

|      | TITLE                                          |                               |      |       |            |  |  |  |
|------|------------------------------------------------|-------------------------------|------|-------|------------|--|--|--|
| 04   | SABINE SERIES SCULLERY SINK                    |                               |      |       |            |  |  |  |
|      | DESCRIPTION                                    |                               |      |       |            |  |  |  |
| ΝK   | 16GA 3 COMPARTMENTS SINK WITH RIGHT DRAINBOARD |                               |      |       |            |  |  |  |
|      | MATERIAL                                       | ATERIAL ALL DIMENSIONS ARE IN |      |       |            |  |  |  |
| INC. | 16GA (0.06 in) 304 STA                         | X INCHES                      |      |       |            |  |  |  |
|      | DRW. BY / DATE                                 | APPROVED BY / DATE            | REV. | SCALE | SIZE SHEET |  |  |  |
|      | DNZ 01/24/18                                   |                               |      | 1:12  | C   1/1    |  |  |  |