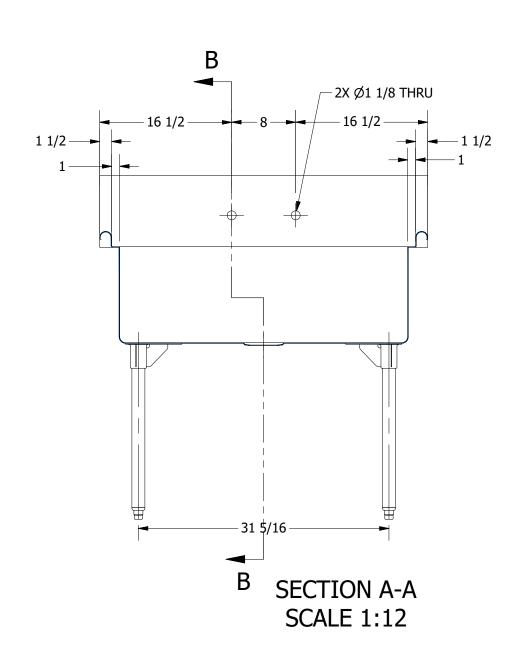

SECTION B-B SCALE 1:12

REV

| 0.4.40                              | Р  |
|-------------------------------------|----|
|                                     |    |
|                                     |    |
|                                     | Р  |
|                                     |    |
|                                     |    |
| PRODUCTS INC.                       | Т  |
|                                     |    |
| 303 Blue Bird Parkway               | 15 |
| Wills Point, Texas 75169            | Α  |
| (800) 379-9709 /Fax: (903) 873-6389 | V  |
| ` www.gpsink.com                    | C  |
|                                     |    |

| PART NUMBER                                                                              | TITLE                               |
|------------------------------------------------------------------------------------------|-------------------------------------|
| 194.00                                                                                   | TRINITY SERIES SCULLERY SINK        |
| PRODUCT CATEGORY                                                                         | DESCRIPTION                         |
| SCULLERY SINK                                                                            | 14GA SINGLE COMPARTMENT SINK        |
| THE INFORMATION CONTAINED IN THIS DRAWING                                                | MATERIAL                            |
| IS THE SOLE PROPERTY OF GRIFFIN PRODUCTS, INC.<br>ANY REPORDUCTION IN PART OR AS A WHOLE | 14GA (0.075 in) 304 STAINLESS STEEL |
| WITHOUT THE WRITTEN PERMISSION FROM                                                      | DRW. BY / DATE APPROVED BY / DATE   |
| GRIFFIN PRODUCTS, INC. IS PROHIBITED.                                                    | DNZ 01/24/18                        |
|                                                                                          |                                     |