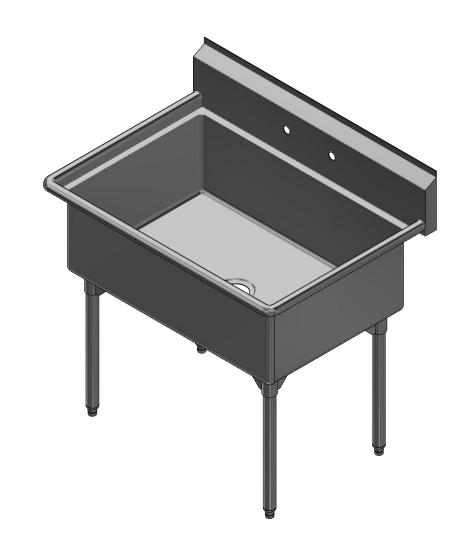

| PART NUMBER                                                                              | TITLE                               |
|------------------------------------------------------------------------------------------|-------------------------------------|
| 194.00                                                                                   | TRINITY SERIES SCULLERY SINK        |
| PRODUCT CATEGORY                                                                         | DESCRIPTION                         |
| SCULLERY SINK                                                                            | 14GA SINGLE COMPARTMENT SINK        |
| THE INFORMATION CONTAINED IN THIS DRAWING                                                | MATERIAL                            |
| IS THE SOLE PROPERTY OF GRIFFIN PRODUCTS, INC.<br>ANY REPORDUCTION IN PART OR AS A WHOLE | 14GA (0.075 in) 304 STAINLESS STEEL |
| WITHOUT THE WRITTEN PERMISSION FROM                                                      | DRW. BY / DATE APPROVED BY / DATE   |
| GRIFFIN PRODUCTS, INC. IS PROHIBITED.                                                    | DNZ 01/24/18                        |
|                                                                                          |                                     |