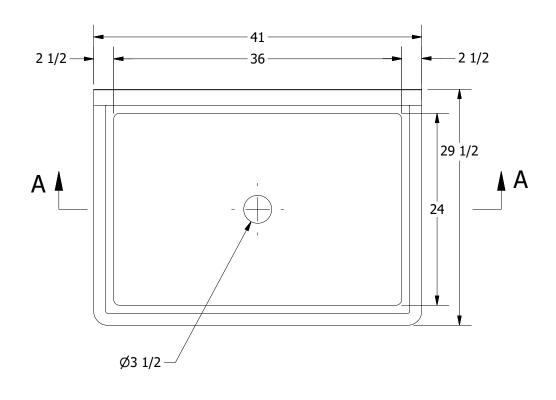

| PART NUMBER                                                                              | TITLE                               |
|------------------------------------------------------------------------------------------|-------------------------------------|
| 194.00                                                                                   | TRINITY SERIES SCULLERY SINK        |
| PRODUCT CATEGORY                                                                         | DESCRIPTION                         |
| SCULLERY SINK                                                                            | 14GA SINGLE COMPARTMENT SINK        |
| THE INFORMATION CONTAINED IN THIS DRAWING                                                | MATERIAL                            |
| IS THE SOLE PROPERTY OF GRIFFIN PRODUCTS, INC.<br>ANY REPORDUCTION IN PART OR AS A WHOLE | 14GA (0.075 in) 304 STAINLESS STEEL |
| WITHOUT THE WRITTEN PERMISSION FROM                                                      | DRW. BY / DATE APPROVED BY / DATE   |
| GRIFFIN PRODUCTS, INC. IS PROHIBITED.                                                    | DNZ 01/24/18                        |
|                                                                                          |                                     |