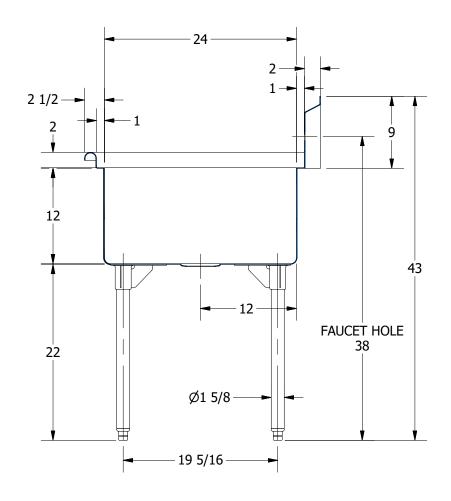

| PART NUMBER                                                                              | TITLE                               |
|------------------------------------------------------------------------------------------|-------------------------------------|
| 194.00                                                                                   | TRINITY SERIES SCULLERY SINK        |
| PRODUCT CATEGORY                                                                         | DESCRIPTION                         |
| SCULLERY SINK                                                                            | 14GA SINGLE COMPARTMENT SINK        |
| THE INFORMATION CONTAINED IN THIS DRAWING                                                | MATERIAL                            |
| IS THE SOLE PROPERTY OF GRIFFIN PRODUCTS, INC.<br>ANY REPORDUCTION IN PART OR AS A WHOLE | 14GA (0.075 in) 304 STAINLESS STEEL |
| WITHOUT THE WRITTEN PERMISSION FROM                                                      | DRW. BY / DATE APPROVED BY / DATE   |
| GRIFFIN PRODUCTS, INC. IS PROHIBITED.                                                    | DNZ 01/24/18                        |
|                                                                                          |                                     |