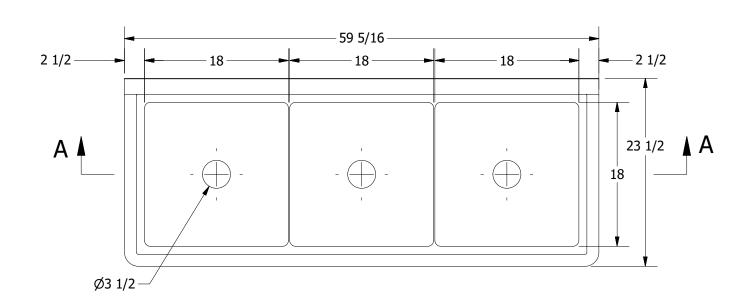

REV

DESCRIPTION

SECTION B-B SCALE 1:12

|                                     | PART NUMBER                                    | TITLE |
|-------------------------------------|------------------------------------------------|-------|
| griffin                             | 388.00                                         | TRIN  |
|                                     | PRODUCT CATEGORY                               | DESCR |
|                                     | SCULLERY SINK                                  | 14GA  |
| <b>PRODUCTS INC.</b>                | THE INFORMATION CONTAINED IN THIS DRAWING      | MATER |
| 303 Blue Bird Parkway               | IS THE SOLE PROPERTY OF GRIFFIN PRODUCTS, INC. | 14G/  |
| Wills Point, Texas 75169            | ANY REPORDUCTION IN PART OR AS A WHOLE         | DDW   |
| (800) 379-9709 /Fax: (903) 873-6389 | WITHOUT THE WRITTEN PERMISSION FROM            | DRW.  |
| www.gpsink.com                      | GRIFFIN PRODUCTS, INC. IS PROHIBITED.          | DNZ   |
|                                     |                                                |       |

|      | TITLE                                 |                    |      |                       |            |  |  |
|------|---------------------------------------|--------------------|------|-----------------------|------------|--|--|
| 00   | TRINITY SERIES SCULL                  | ERY SINK           |      |                       |            |  |  |
|      | DESCRIPTION                           |                    |      |                       |            |  |  |
| ΝK   | 14GA 3 COMPARTMENT                    | S SINK             |      |                       |            |  |  |
|      |                                       |                    |      | ALL DIMENSIONS ARE IN |            |  |  |
| INC. | C 14GA (0.075 in) 304 STAINLESS STEEL |                    |      | X INCHES              |            |  |  |
|      | DRW. BY / DATE                        | APPROVED BY / DATE | REV. | SCALE                 | SIZE SHEET |  |  |
|      | DNZ 01/24/18                          |                    |      | 1:12                  | C   1/1    |  |  |