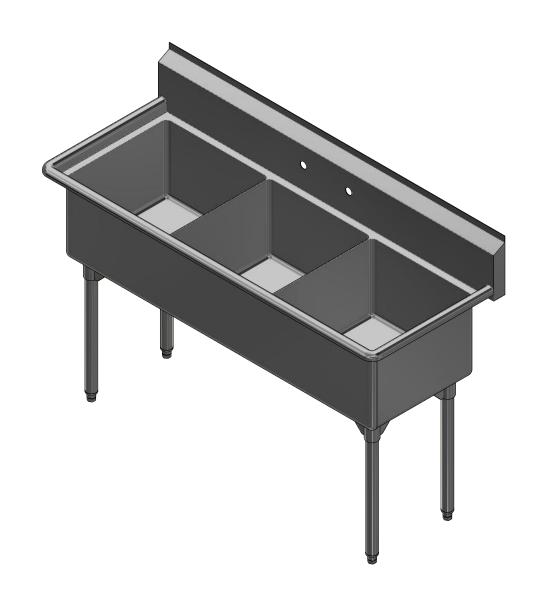

REV

DESCRIPTION

SECTION B-B SCALE 1:12

|                                     | PART NUMBER                                    | TITLE |
|-------------------------------------|------------------------------------------------|-------|
| griffin                             | 388.00                                         | TRIN  |
|                                     | PRODUCT CATEGORY                               | DESCR |
|                                     | SCULLERY SINK                                  | 14GA  |
| <b>PRODUCTS INC.</b>                | THE INFORMATION CONTAINED IN THIS DRAWING      | MATER |
| 303 Blue Bird Parkway               | IS THE SOLE PROPERTY OF GRIFFIN PRODUCTS, INC. | 14G/  |
| Wills Point, Texas 75169            | ANY REPORDUCTION IN PART OR AS A WHOLE         | DDW   |
| (800) 379-9709 /Fax: (903) 873-6389 | WITHOUT THE WRITTEN PERMISSION FROM            | DRW.  |
| www.gpsink.com                      | GRIFFIN PRODUCTS, INC. IS PROHIBITED.          | DNZ   |
|                                     |                                                |       |

|      | TITLE                                 |                    |      |                       |            |  |  |
|------|---------------------------------------|--------------------|------|-----------------------|------------|--|--|
| 00   | TRINITY SERIES SCULL                  | ERY SINK           |      |                       |            |  |  |
|      | DESCRIPTION                           |                    |      |                       |            |  |  |
| ΝK   | 14GA 3 COMPARTMENT                    | S SINK             |      |                       |            |  |  |
|      |                                       |                    |      | ALL DIMENSIONS ARE IN |            |  |  |
| INC. | C 14GA (0.075 in) 304 STAINLESS STEEL |                    |      | X INCHES              |            |  |  |
|      | DRW. BY / DATE                        | APPROVED BY / DATE | REV. | SCALE                 | SIZE SHEET |  |  |
|      | DNZ 01/24/18                          |                    |      | 1:12                  | C   1/1    |  |  |