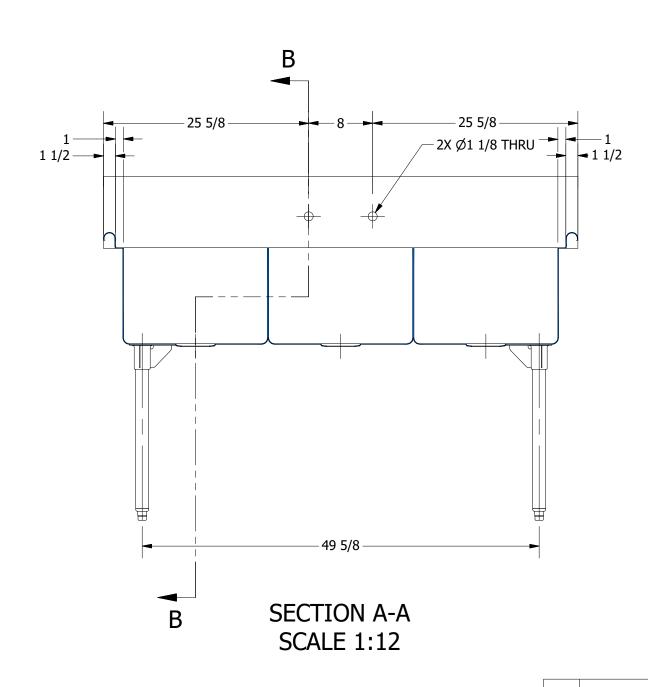

REV

DESCRIPTION

SECTION B-B SCALE 1:12

|                                     | PART NUMBER                                    | TITLE |
|-------------------------------------|------------------------------------------------|-------|
| griffin                             | 388.00                                         | TRIN  |
|                                     | PRODUCT CATEGORY                               | DESCR |
|                                     | SCULLERY SINK                                  | 14GA  |
| <b>PRODUCTS INC.</b>                | THE INFORMATION CONTAINED IN THIS DRAWING      | MATER |
| 303 Blue Bird Parkway               | IS THE SOLE PROPERTY OF GRIFFIN PRODUCTS, INC. | 14G/  |
| Wills Point, Texas 75169            | ANY REPORDUCTION IN PART OR AS A WHOLE         | DDW   |
| (800) 379-9709 /Fax: (903) 873-6389 | WITHOUT THE WRITTEN PERMISSION FROM            | DRW.  |
| www.gpsink.com                      | GRIFFIN PRODUCTS, INC. IS PROHIBITED.          | DNZ   |
|                                     |                                                |       |

|      | TITLE                                 |                    |      |                       |            |  |  |
|------|---------------------------------------|--------------------|------|-----------------------|------------|--|--|
| 00   | TRINITY SERIES SCULL                  | ERY SINK           |      |                       |            |  |  |
|      | DESCRIPTION                           |                    |      |                       |            |  |  |
| ΝK   | 14GA 3 COMPARTMENT                    | S SINK             |      |                       |            |  |  |
|      |                                       |                    |      | ALL DIMENSIONS ARE IN |            |  |  |
| INC. | C 14GA (0.075 in) 304 STAINLESS STEEL |                    |      | X INCHES              |            |  |  |
|      | DRW. BY / DATE                        | APPROVED BY / DATE | REV. | SCALE                 | SIZE SHEET |  |  |
|      | DNZ 01/24/18                          |                    |      | 1:12                  | C   1/1    |  |  |