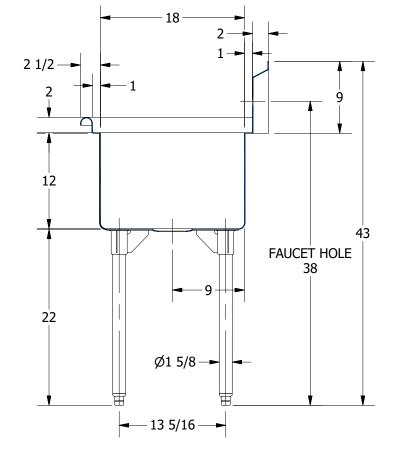

REV

DESCRIPTION

SECTION B-B SCALE 1:12

|                                     | PART NUMBER                                    | TITLE |
|-------------------------------------|------------------------------------------------|-------|
| griffin                             | 388.00                                         | TRIN  |
|                                     | PRODUCT CATEGORY                               | DESCR |
|                                     | SCULLERY SINK                                  | 14GA  |
| <b>PRODUCTS INC.</b>                | THE INFORMATION CONTAINED IN THIS DRAWING      | MATER |
| 303 Blue Bird Parkway               | IS THE SOLE PROPERTY OF GRIFFIN PRODUCTS, INC. | 14G/  |
| Wills Point, Texas 75169            | ANY REPORDUCTION IN PART OR AS A WHOLE         | DDW   |
| (800) 379-9709 /Fax: (903) 873-6389 | WITHOUT THE WRITTEN PERMISSION FROM            | DRW.  |
| www.gpsink.com                      | GRIFFIN PRODUCTS, INC. IS PROHIBITED.          | DNZ   |
|                                     |                                                |       |

|      | TITLE                                 |                    |      |                       |            |  |  |
|------|---------------------------------------|--------------------|------|-----------------------|------------|--|--|
| 00   | TRINITY SERIES SCULL                  | ERY SINK           |      |                       |            |  |  |
|      | DESCRIPTION                           |                    |      |                       |            |  |  |
| ΝK   | 14GA 3 COMPARTMENT                    | S SINK             |      |                       |            |  |  |
|      |                                       |                    |      | ALL DIMENSIONS ARE IN |            |  |  |
| INC. | C 14GA (0.075 in) 304 STAINLESS STEEL |                    |      | X INCHES              |            |  |  |
|      | DRW. BY / DATE                        | APPROVED BY / DATE | REV. | SCALE                 | SIZE SHEET |  |  |
|      | DNZ 01/24/18                          |                    |      | 1:12                  | C   1/1    |  |  |