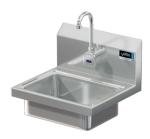

Model # BR.60.110 Handwash Sink

**Bowl (Lg x Wd x Dp)** 14" x 10" x 5"

**Overall (Lg x Wd)** 17" x 15 1/2"

Faucet Wall mounted, Sensor faucet

**End Splash** N/A

**Material** 16 gauge, stainless steel

Faucet Holes 1-1/8" Dia

**Drain** 1-1/2" Dia Opening

## **Additional Features**

- 16 gauge stainless steel
- Coved corners
- NSF approved
- Die formed edge
- O.A. 17" x 15  $\frac{1}{2}$ " w/ wall faucet
- O.A. 17" x 17 ½" w/ deck faucet
- 14" x 10" x 5" deep
- Includes faucet, drain and wall bracket
- Thermostatic mixing valve w/ sensor models
- 10 year warranty
- Made in Texas