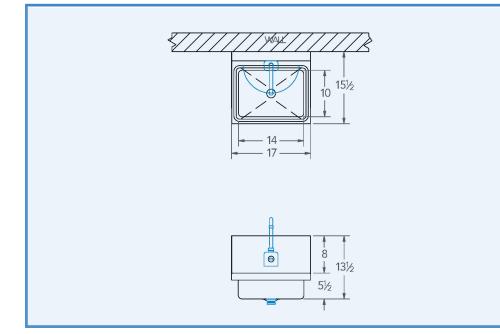

Model # BR.60.110 Handwash Sink

**Bowl (Lg x Wd x Dp)** 14" x 10" x 5"

**Overall (Lg x Wd)** 17" x 15 1/2"

Faucet Wall mounted, Sensor faucet

**End Splash** N/A

**Material** 16 gauge, stainless steel

Faucet Holes 1-1/8" Dia

**Drain** 1-1/2" Dia Opening

## **Additional Features**

- 16 gauge stainless steel
- Coved corners
- NSF approved
- Die formed edge
- O.A. 17" x 15  $\frac{1}{2}$ " w/ wall faucet
- O.A. 17" x 17 ½" w/ deck faucet
- 14" x 10" x 5" deep
- Includes faucet, drain and wall bracket
- Thermostatic mixing valve w/ sensor models
- 10 year warranty
- Made in Texas