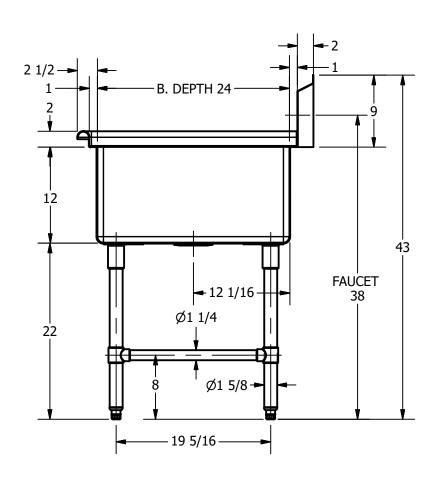

|   | PART NUMBER                                                                              | TITLE                                |                       |  |
|---|------------------------------------------------------------------------------------------|--------------------------------------|-----------------------|--|
|   | <b>384.00</b> PECOS SERIES SCULLERY SINK                                                 |                                      |                       |  |
| ١ | RODUCT CATEGORY DESCRIPTION                                                              |                                      |                       |  |
|   | SCULLERY SINK                                                                            | DRAINBOARD                           |                       |  |
|   | THE INFORMATION CONTAINED IN THIS DRAWING                                                | MATERIAL                             | ALL DIMENSIONS ARE IN |  |
| / | IS THE SOLE PROPERTY OF GRIFFIN PRODUCTS, INC.<br>ANY REPORDUCTION IN PART OR AS A WHOLE | 16 GA (0.060 in) 304 STAINLESS STEEL | X INCHES              |  |
| - | WITHOUT THE WRITTEN PERMISSION FROM                                                      | DRW. BY / DATE APPROVED BY / DATE    | REV. SCALE SIZE SHEET |  |
| 1 | GRIFFIN PRODUCTS, INC. IS PROHIBITED.                                                    | DNZ 2.12.2017                        | 1   12   C   1   1    |  |