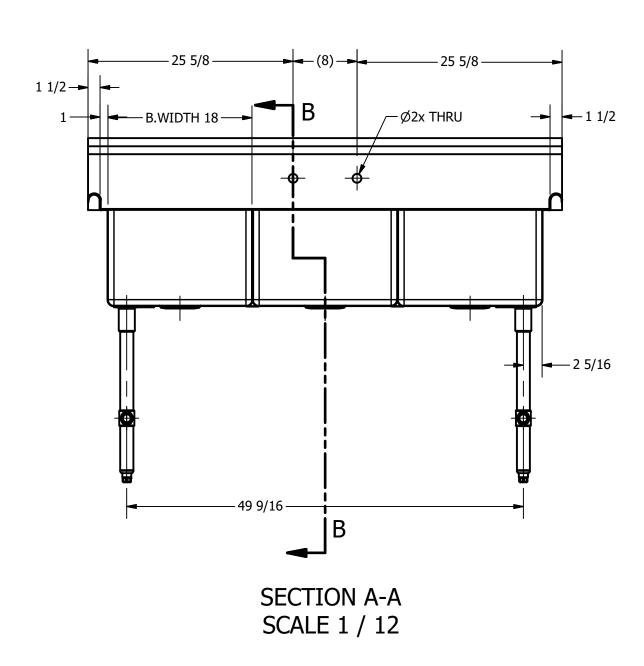

SECTION B-B SCALE 1 / 12

|   | 1 4 4 1                             | PART NUMBER                           |
|---|-------------------------------------|---------------------------------------|
|   | adiffia                             | 38                                    |
|   |                                     | PRODUCT CATEGORY                      |
|   | <b>       </b>                      | SCULLERY                              |
|   | PRODUCTS INC.                       | THE INFORMATION CONTAINED IN THIS DE  |
|   | 303 Blue Bird Parkway               | IS THE SOLE PROPERTY OF GRIFFIN PRODU |
| ) | Wills Point, Texas 75169            | ANY REPORDUCTION IN PART OR AS A WH   |
| _ | (800) 379-9709 /Fax: (903) 873-6389 | WITHOUT THE WRITTEN PERMISSION FRO    |
|   | <u>www.gpsink.com</u>               | GRIFFIN PRODUCTS, INC. IS PROHIBITED. |

|   | PART NUMBER                                                                              | TITLE                                |                       |  |
|---|------------------------------------------------------------------------------------------|--------------------------------------|-----------------------|--|
|   | <b>384.00</b> PECOS SERIES SCULLERY SINK                                                 |                                      |                       |  |
| ١ | RODUCT CATEGORY DESCRIPTION                                                              |                                      |                       |  |
|   | SCULLERY SINK                                                                            | DRAINBOARD                           |                       |  |
|   | THE INFORMATION CONTAINED IN THIS DRAWING                                                | MATERIAL                             | ALL DIMENSIONS ARE IN |  |
| / | IS THE SOLE PROPERTY OF GRIFFIN PRODUCTS, INC.<br>ANY REPORDUCTION IN PART OR AS A WHOLE | 16 GA (0.060 in) 304 STAINLESS STEEL | X INCHES              |  |
| - | WITHOUT THE WRITTEN PERMISSION FROM                                                      | DRW. BY / DATE APPROVED BY / DATE    | REV. SCALE SIZE SHEET |  |
| 1 | GRIFFIN PRODUCTS, INC. IS PROHIBITED.                                                    | DNZ 2.12.2017                        | 1   12   C   1   1    |  |