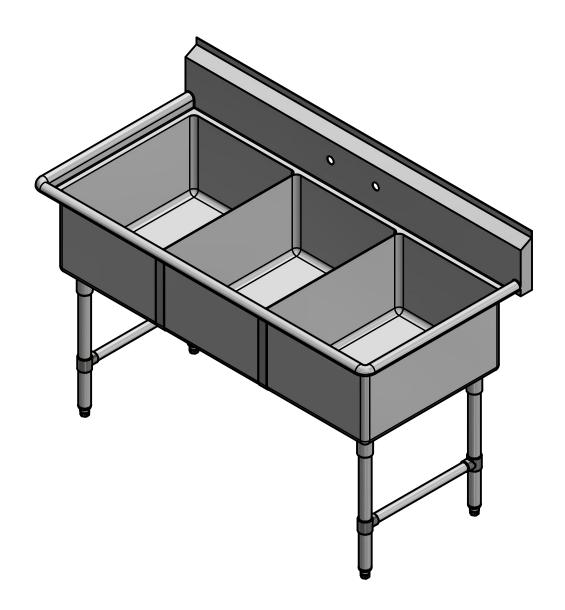

|   | PART NUMBER                                                                              | TITLE                                |                       |  |
|---|------------------------------------------------------------------------------------------|--------------------------------------|-----------------------|--|
|   | <b>384.00</b> PECOS SERIES SCULLERY SINK                                                 |                                      |                       |  |
| ١ | RODUCT CATEGORY DESCRIPTION                                                              |                                      |                       |  |
|   | SCULLERY SINK                                                                            | DRAINBOARD                           |                       |  |
|   | THE INFORMATION CONTAINED IN THIS DRAWING                                                | MATERIAL                             | ALL DIMENSIONS ARE IN |  |
| / | IS THE SOLE PROPERTY OF GRIFFIN PRODUCTS, INC.<br>ANY REPORDUCTION IN PART OR AS A WHOLE | 16 GA (0.060 in) 304 STAINLESS STEEL | X INCHES              |  |
| - | WITHOUT THE WRITTEN PERMISSION FROM                                                      | DRW. BY / DATE APPROVED BY / DATE    | REV. SCALE SIZE SHEET |  |
| 1 | GRIFFIN PRODUCTS, INC. IS PROHIBITED.                                                    | DNZ 2.12.2017                        | 1   12   C   1   1    |  |