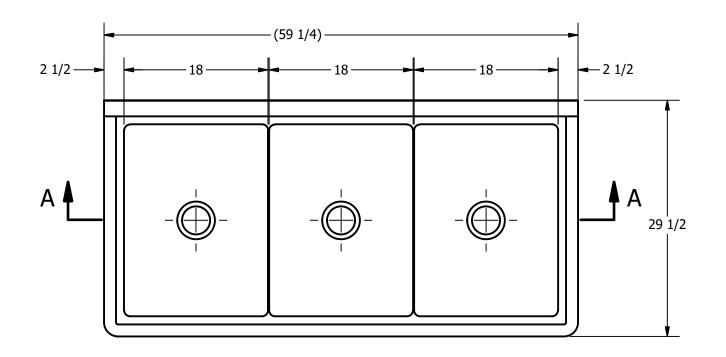

|   | PART NUMBER                                                                              | TITLE                                |                       |  |
|---|------------------------------------------------------------------------------------------|--------------------------------------|-----------------------|--|
|   | <b>384.00</b> PECOS SERIES SCULLERY SINK                                                 |                                      |                       |  |
| ١ | RODUCT CATEGORY DESCRIPTION                                                              |                                      |                       |  |
|   | SCULLERY SINK                                                                            | DRAINBOARD                           |                       |  |
|   | THE INFORMATION CONTAINED IN THIS DRAWING                                                | MATERIAL                             | ALL DIMENSIONS ARE IN |  |
| / | IS THE SOLE PROPERTY OF GRIFFIN PRODUCTS, INC.<br>ANY REPORDUCTION IN PART OR AS A WHOLE | 16 GA (0.060 in) 304 STAINLESS STEEL | X INCHES              |  |
| - | WITHOUT THE WRITTEN PERMISSION FROM                                                      | DRW. BY / DATE APPROVED BY / DATE    | REV. SCALE SIZE SHEET |  |
| 1 | GRIFFIN PRODUCTS, INC. IS PROHIBITED.                                                    | DNZ 2.12.2017                        | 1   12   C   1   1    |  |