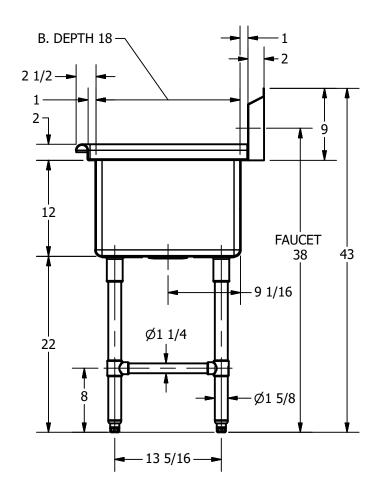

SECTION B-B SCALE 1 / 12

|                                     | _  |
|-------------------------------------|----|
|                                     | P  |
|                                     |    |
|                                     | Р  |
|                                     |    |
| PRODUCTS INC.                       | TI |
| 303 Blue Bird Parkway               | IS |
| Wills Point, Texas 75169            | Α  |
| (800) 379-9709 /Fax: (903) 873-6389 | W  |
|                                     | 1  |

|   | PART NUMBER                                                                              | TITLE                                  |                       |
|---|------------------------------------------------------------------------------------------|----------------------------------------|-----------------------|
|   | 388.88                                                                                   | PECOS SERIES SCULLERY SINK             |                       |
| П | PRODUCT CATEGORY                                                                         | DESCRIPTION                            |                       |
|   | SCULLERY SINK                                                                            | 16 GA 3 COMPARTMENTS SINK WITH L&R DRA | INBOARDS              |
|   | THE INFORMATION CONTAINED IN THIS DRAWING                                                | MATERIAL                               | ALL DIMENSIONS ARE IN |
| ′ | IS THE SOLE PROPERTY OF GRIFFIN PRODUCTS, INC.<br>ANY REPORDUCTION IN PART OR AS A WHOLE | 16 GA (0.060 in) 304 STAINLESS STEEL   | X INCHES              |
|   | WITHOUT THE WRITTEN PERMISSION FROM                                                      | DRW. BY / DATE APPROVED BY / DATE      | REV. SCALE SIZE SHEET |
|   | GRIFFIN PRODUCTS, INC. IS PROHIBITED.                                                    | DNZ 2.12.2017                          | 1 / 12   C   1 / 1    |