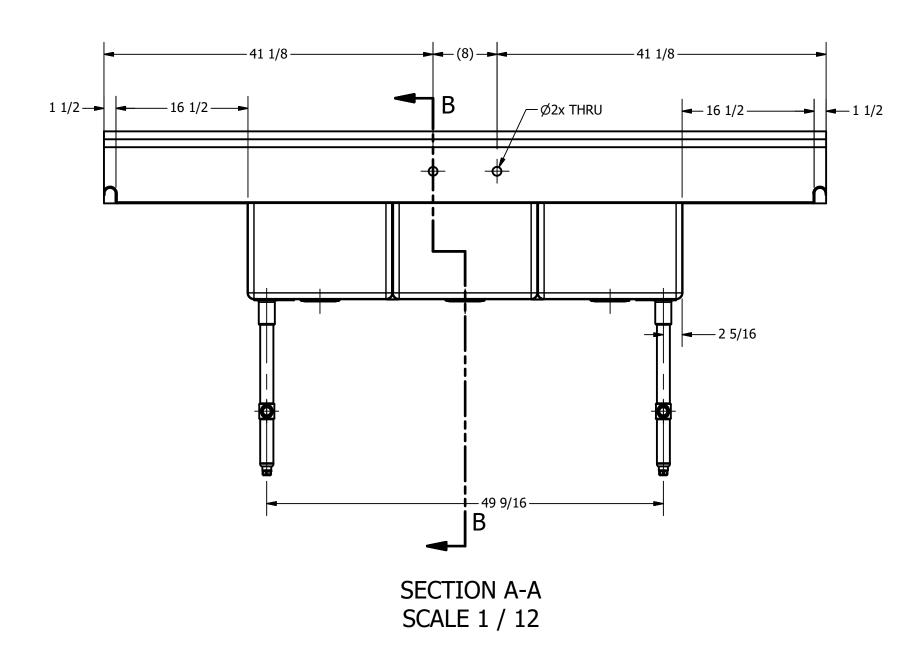

SECTION B-B SCALE 1 / 12

|                                     | _  |
|-------------------------------------|----|
|                                     | P  |
|                                     |    |
|                                     | Р  |
|                                     |    |
| PRODUCTS INC.                       | TI |
| 303 Blue Bird Parkway               | IS |
| Wills Point, Texas 75169            | Α  |
| (800) 379-9709 /Fax: (903) 873-6389 | W  |
|                                     | 1  |

|   | PART NUMBER                                                                              | TITLE                                  |                       |
|---|------------------------------------------------------------------------------------------|----------------------------------------|-----------------------|
|   | 388.88                                                                                   | PECOS SERIES SCULLERY SINK             |                       |
| П | PRODUCT CATEGORY                                                                         | DESCRIPTION                            |                       |
|   | SCULLERY SINK                                                                            | 16 GA 3 COMPARTMENTS SINK WITH L&R DRA | INBOARDS              |
|   | THE INFORMATION CONTAINED IN THIS DRAWING                                                | MATERIAL                               | ALL DIMENSIONS ARE IN |
| ′ | IS THE SOLE PROPERTY OF GRIFFIN PRODUCTS, INC.<br>ANY REPORDUCTION IN PART OR AS A WHOLE | 16 GA (0.060 in) 304 STAINLESS STEEL   | X INCHES              |
|   | WITHOUT THE WRITTEN PERMISSION FROM                                                      | DRW. BY / DATE APPROVED BY / DATE      | REV. SCALE SIZE SHEET |
|   | GRIFFIN PRODUCTS, INC. IS PROHIBITED.                                                    | DNZ 2.12.2017                          | 1 / 12   C   1 / 1    |