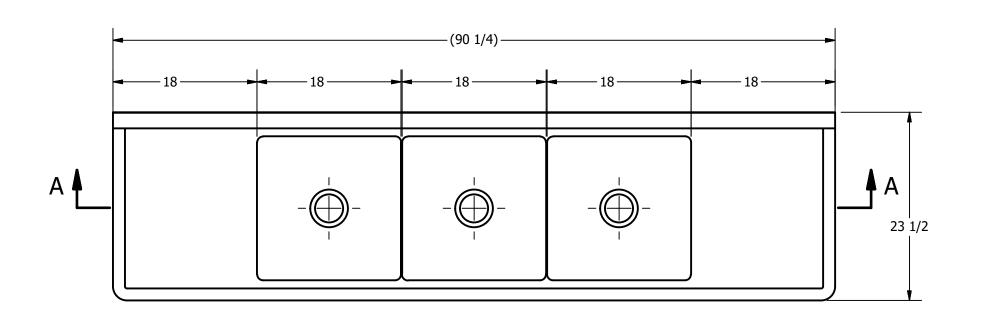

|   | PART NUMBER                                                                              | TITLE                                  |                       |
|---|------------------------------------------------------------------------------------------|----------------------------------------|-----------------------|
|   | 388.88                                                                                   | PECOS SERIES SCULLERY SINK             |                       |
| П | PRODUCT CATEGORY                                                                         | DESCRIPTION                            |                       |
|   | SCULLERY SINK                                                                            | 16 GA 3 COMPARTMENTS SINK WITH L&R DRA | INBOARDS              |
|   | THE INFORMATION CONTAINED IN THIS DRAWING                                                | MATERIAL                               | ALL DIMENSIONS ARE IN |
| ′ | IS THE SOLE PROPERTY OF GRIFFIN PRODUCTS, INC.<br>ANY REPORDUCTION IN PART OR AS A WHOLE | 16 GA (0.060 in) 304 STAINLESS STEEL   | X INCHES              |
|   | WITHOUT THE WRITTEN PERMISSION FROM                                                      | DRW. BY / DATE APPROVED BY / DATE      | REV. SCALE SIZE SHEET |
|   | GRIFFIN PRODUCTS, INC. IS PROHIBITED.                                                    | DNZ 2.12.2017                          | 1 / 12   C   1 / 1    |