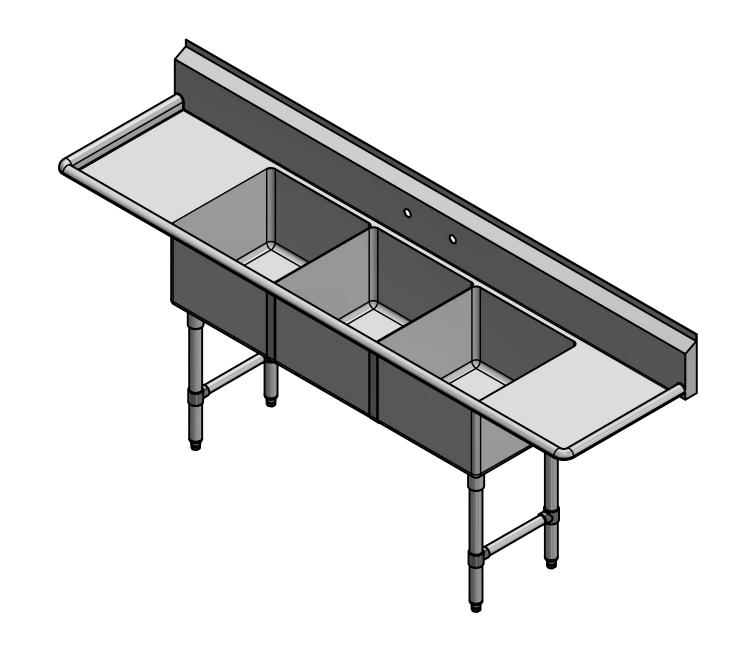

|   | PART NUMBER                                                                              | TITLE                                  |                       |
|---|------------------------------------------------------------------------------------------|----------------------------------------|-----------------------|
|   | 388.88                                                                                   | PECOS SERIES SCULLERY SINK             |                       |
| П | PRODUCT CATEGORY                                                                         | DESCRIPTION                            |                       |
|   | SCULLERY SINK                                                                            | 16 GA 3 COMPARTMENTS SINK WITH L&R DRA | INBOARDS              |
|   | THE INFORMATION CONTAINED IN THIS DRAWING                                                | MATERIAL                               | ALL DIMENSIONS ARE IN |
| ′ | IS THE SOLE PROPERTY OF GRIFFIN PRODUCTS, INC.<br>ANY REPORDUCTION IN PART OR AS A WHOLE | 16 GA (0.060 in) 304 STAINLESS STEEL   | X INCHES              |
|   | WITHOUT THE WRITTEN PERMISSION FROM                                                      | DRW. BY / DATE APPROVED BY / DATE      | REV. SCALE SIZE SHEET |
|   | GRIFFIN PRODUCTS, INC. IS PROHIBITED.                                                    | DNZ 2.12.2017                          | 1 / 12   C   1 / 1    |