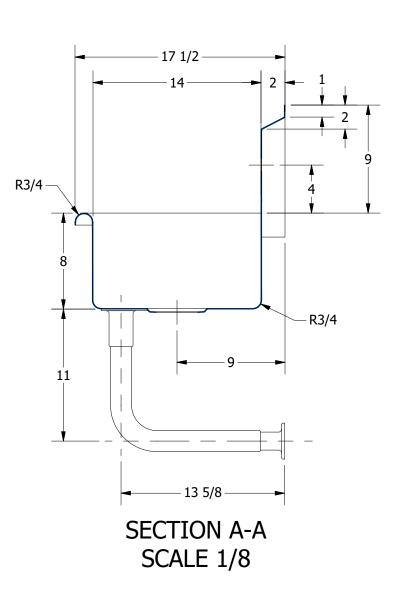

|                                     |                                                                                          | •                                              |                                 |
|-------------------------------------|------------------------------------------------------------------------------------------|------------------------------------------------|---------------------------------|
| 0.4.40                              | PART NUMBER                                                                              | TITLE                                          |                                 |
| 416610                              | BL.372.128                                                                               | BLANCO SERIES MULTISTATION SINK                |                                 |
|                                     | PRODUCT CATEGORY                                                                         | DESCRIPTION                                    |                                 |
| <b></b>                             | MULTISTATION SINK                                                                        | 3 STATIONS, WITH WALL FAUCET MULTISTATION SINK |                                 |
| <b>PRODUCTS INC.</b>                | THE INFORMATION CONTAINED IN THIS DRAWING                                                | MATERIAL                                       | ALL DIMENSIONS ARE IN           |
| 303 Blue Bird Parkway               | IS THE SOLE PROPERTY OF GRIFFIN PRODUCTS, INC.<br>ANY REPORDUCTION IN PART OR AS A WHOLE | 16GA (0.06 in) 304 STAINLESS STEEL             | X INCHES                        |
| (800) 379-9709 /Fax: (903) 873-6389 | TAINT REPURDUCTION IN FART OR AS A WHOLE                                                 |                                                | REV. SCALE SIZE SHEET 1/8 C 1/1 |
|                                     |                                                                                          |                                                |                                 |