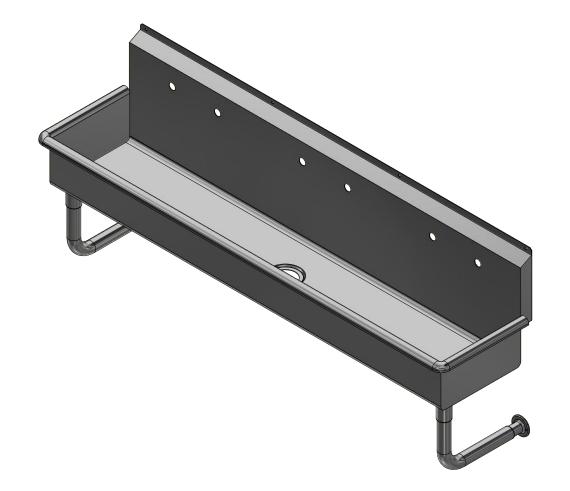

|                                     |                                                                                          | •                                              |                                 |
|-------------------------------------|------------------------------------------------------------------------------------------|------------------------------------------------|---------------------------------|
| 0.4.40                              | PART NUMBER                                                                              | TITLE                                          |                                 |
| 416610                              | BL.372.128                                                                               | BLANCO SERIES MULTISTATION SINK                |                                 |
|                                     | PRODUCT CATEGORY                                                                         | DESCRIPTION                                    |                                 |
| <b></b>                             | MULTISTATION SINK                                                                        | 3 STATIONS, WITH WALL FAUCET MULTISTATION SINK |                                 |
| <b>PRODUCTS INC.</b>                | THE INFORMATION CONTAINED IN THIS DRAWING                                                | MATERIAL                                       | ALL DIMENSIONS ARE IN           |
| 303 Blue Bird Parkway               | IS THE SOLE PROPERTY OF GRIFFIN PRODUCTS, INC.<br>ANY REPORDUCTION IN PART OR AS A WHOLE | 16GA (0.06 in) 304 STAINLESS STEEL             | X INCHES                        |
| (800) 379-9709 /Fax: (903) 873-6389 | TAINT REPURDUCTION IN FART OR AS A WHOLE                                                 |                                                | REV. SCALE SIZE SHEET 1/8 C 1/1 |
|                                     |                                                                                          |                                                |                                 |