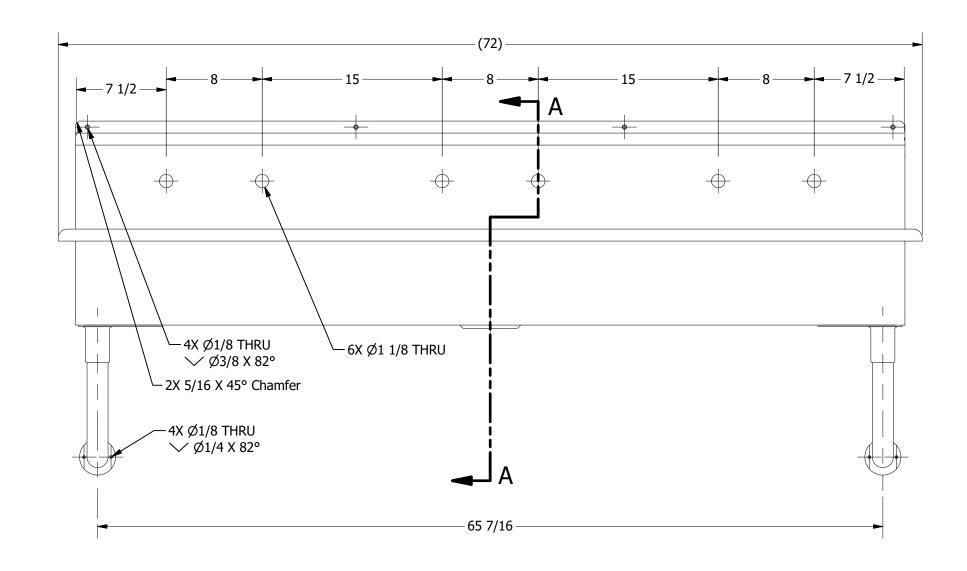

|                                     |                                                                                          | •                                              |                                 |
|-------------------------------------|------------------------------------------------------------------------------------------|------------------------------------------------|---------------------------------|
| 0.4.40                              | PART NUMBER                                                                              | TITLE                                          |                                 |
| 416610                              | BL.372.128                                                                               | BLANCO SERIES MULTISTATION SINK                |                                 |
|                                     | PRODUCT CATEGORY                                                                         | DESCRIPTION                                    |                                 |
| <b></b>                             | MULTISTATION SINK                                                                        | 3 STATIONS, WITH WALL FAUCET MULTISTATION SINK |                                 |
| <b>PRODUCTS INC.</b>                | THE INFORMATION CONTAINED IN THIS DRAWING                                                | MATERIAL                                       | ALL DIMENSIONS ARE IN           |
| 303 Blue Bird Parkway               | IS THE SOLE PROPERTY OF GRIFFIN PRODUCTS, INC.<br>ANY REPORDUCTION IN PART OR AS A WHOLE | 16GA (0.06 in) 304 STAINLESS STEEL             | X INCHES                        |
| (800) 379-9709 /Fax: (903) 873-6389 | TAINT REPURDUCTION IN FART OR AS A WHOLE                                                 |                                                | REV. SCALE SIZE SHEET 1/8 C 1/1 |
|                                     |                                                                                          |                                                |                                 |