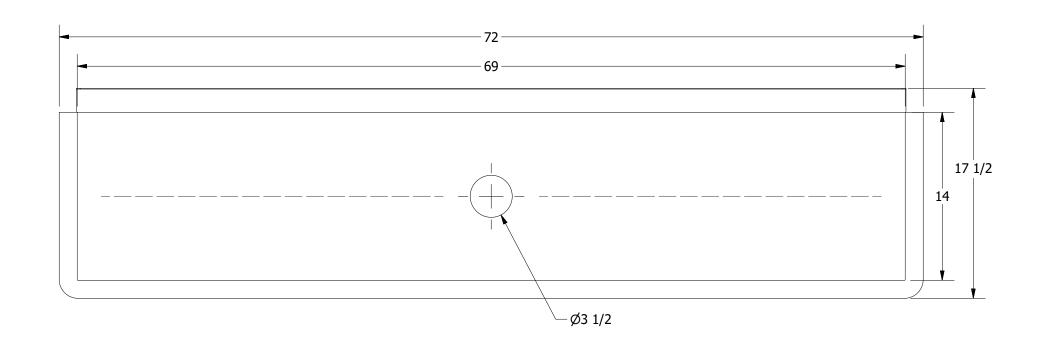

|                                     |                                                                                          | •                                              |                                 |
|-------------------------------------|------------------------------------------------------------------------------------------|------------------------------------------------|---------------------------------|
| 0.4.40                              | PART NUMBER                                                                              | TITLE                                          |                                 |
| 416610                              | BL.372.128                                                                               | BLANCO SERIES MULTISTATION SINK                |                                 |
|                                     | PRODUCT CATEGORY                                                                         | DESCRIPTION                                    |                                 |
| <b></b>                             | MULTISTATION SINK                                                                        | 3 STATIONS, WITH WALL FAUCET MULTISTATION SINK |                                 |
| <b>PRODUCTS INC.</b>                | THE INFORMATION CONTAINED IN THIS DRAWING                                                | MATERIAL                                       | ALL DIMENSIONS ARE IN           |
| 303 Blue Bird Parkway               | IS THE SOLE PROPERTY OF GRIFFIN PRODUCTS, INC.<br>ANY REPORDUCTION IN PART OR AS A WHOLE | 16GA (0.06 in) 304 STAINLESS STEEL             | X INCHES                        |
| (800) 379-9709 /Fax: (903) 873-6389 | TAINT REPURDUCTION IN FART OR AS A WHOLE                                                 |                                                | REV. SCALE SIZE SHEET 1/8 C 1/1 |
|                                     |                                                                                          |                                                |                                 |